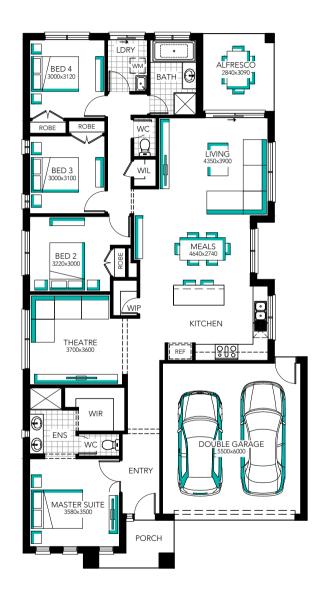

## **EDGEWOOD** 23

DESIGNED TO SUIT: 12.50m × 28.00m

REAR SETBACK: 3.21m

12.5<sub>m</sub> MINIMUM LOT WIDTH:

HOUSE EXTERIOR LENGTH

HOUSE **EXTERIOR WIDTH** 

21.19...

11.25...

HOUSE AREA TOTAL

HOUSE TOTAL SQUARES

208.67<sub>m<sup>2</sup></sub>

22.46

Minimum lot sizes & dimensions may vary subject to fall of land, easement details, council & developer requirements. House size and dimensions on brochure based on Cashmere facade. Sizes and dimensions may vary subject to facade selection. Refer to working drawings for complete dimensions.