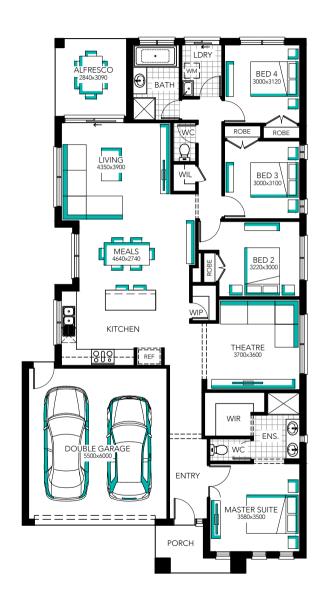

## **EDGEWOOD** 23

DESIGNED TO SUIT: 12.50m×28.00m

REAR SETBACK: 3.21m

MINIMUM LOT WIDTH: 12.5<sub>m</sub>

HOUSE EXTERIOR LENGTH

\_\_\_\_

HOUSE EXTERIOR WIDTH

21.19<sub>m</sub>

11.25<sub>m</sub>

HOUSE AREA TOTAL

208.67<sub>m²</sub>

HOUSE TOTAL SQUARES

22.46

Minimum lot sizes & dimensions may vary subject to fall of land, easement details, council & developer requirements. House size and dimensions on brochure based on Cashmere facade. Sizes and dimensions may vary subject to facade selection. Refer to working drawings for complete dimensions.