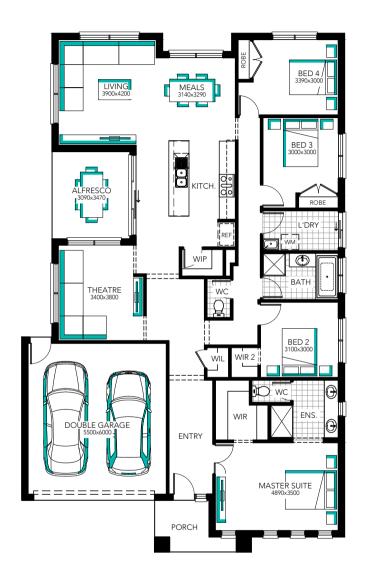

## **HAWKESBURY** 25

DESIGNED TO SUIT: 14.00m×28.00m

REAR SETBACK: 3.99m

MINIMUM LOT WIDTH:

14.0<sub>m</sub>

HOUSE EXTERIOR LENGTH

HOUSE **EXTERIOR WIDTH** 

20.56<sub>m</sub>

12.80<sub>m</sub>

HOUSE AREA TOTAL

HOUSE TOTAL SQUARES

233.72m2

25.16

Minimum lot sizes & dimensions may vary subject to fall of land, easement details, council & developer requirements. House size and dimensions on brochure based on Cashmere facade. Sizes and dimensions may vary subject to facade selection. Refer to working drawings for complete dimensions.

## **HAWKESBURY** 25

DESIGNED TO SUIT: 14.00m×28.00m

REAR SETBACK: 3.99m

14.0<sub>m</sub> MINIMUM LOT WIDTH:

HOUSE EXTERIOR LENGTH

HOUSE **EXTERIOR WIDTH** 

20.56<sub>m</sub>

12.80<sub>m</sub>

HOUSE AREA TOTAL

HOUSE TOTAL SQUARES

233.72m2

25.16

Minimum lot sizes & dimensions may vary subject to fall of land, easement details, council & developer requirements. House size and dimensions on brochure based on Cashmere facade. Sizes and dimensions may vary subject to facade selection. Refer to working drawings for complete dimensions.