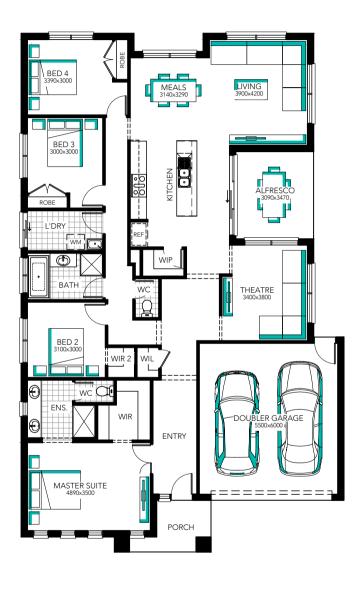

## **HAWKESBURY** 25

DESIGNED TO SUIT: 14.00m×28.00m

REAR SETBACK: 3.99m

MINIMUM LOT WIDTH:

14.0<sub>m</sub>

HOUSE EXTERIOR LENGTH

HOUSE **EXTERIOR WIDTH** 

20.56<sub>m</sub>

12.80<sub>m</sub>

HOUSE AREA TOTAL

HOUSE TOTAL SQUARES

233.72m2

25.16

Minimum lot sizes & dimensions may vary subject to fall of land, easement details, council & developer requirements. House size and dimensions on brochure based on Cashmere facade. Sizes and dimensions may vary subject to facade selection. Refer to working drawings for complete dimensions.

## **HAWKESBURY** 25

DESIGNED TO SUIT: 14.00m×28.00m

REAR SETBACK: 3.99m

14.0<sub>m</sub> MINIMUM LOT WIDTH:

HOUSE EXTERIOR LENGTH

HOUSE **EXTERIOR WIDTH** 

20.56<sub>m</sub>

12.80<sub>m</sub>

HOUSE AREA TOTAL

HOUSE TOTAL SQUARES

233.72m2

25.16

Minimum lot sizes & dimensions may vary subject to fall of land, easement details, council & developer requirements. House size and dimensions on brochure based on Cashmere facade. Sizes and dimensions may vary subject to facade selection. Refer to working drawings for complete dimensions.