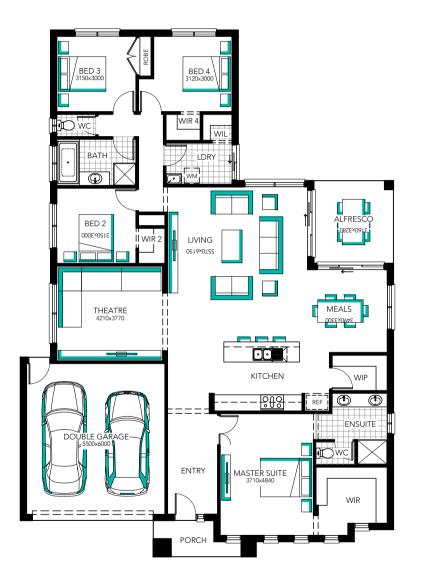

## ROSEMONT 26 MK2

 DESIGNED TO SUIT:
 16.00m × 28.00m

 REAR SETBACK:
 3.06m

 MINIMUM LOT WIDTH:
 16.0m

 POUSE EXTERIOR LENGTH
 20.88m

 AREA TOTAL
 14.80m

 AREA TOTAL
 26.38

Minimum lot sizes & dimensions may vary subject to fall of land, easement details, council & developer requirements. House size and dimensions on brochure based on Cashmere facade. Sizes and dimensions may vary subject to facade selection. Refer to working drawings for complete dimensions.

## ROSEMONT 26 MK2DESIGNED TO SUIT: 16.00m x 28.00mREAR SETBACK: 3.06mMINIMUM LOT WIDTH: 16.0mCOLSPANHOUSE<br/>EXTERIOR LENGTH<br/>20.88mABOUSE<br/>AREA TOTAL<br/>245.08m²HOUSE<br/>TOTAL SQUARES<br/>26.38

Minimum lot sizes & dimensions may vary subject to fall of land, easement details, council & developer requirements. House size and dimensions on brochure based on Cashmere facade. Sizes and dimensions may vary subject to facade selection. Refer to working drawings for complete dimensions.