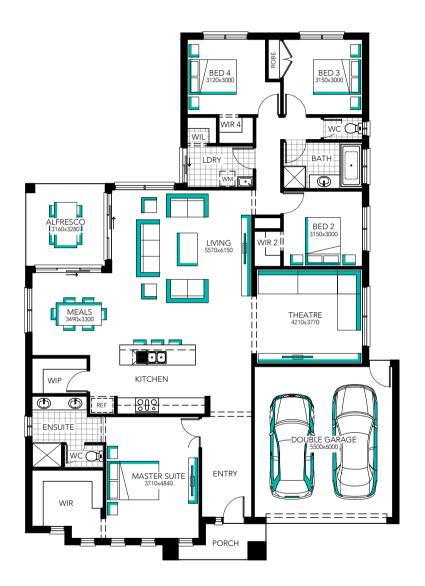

## ROSEMONT 26 MK2

 DESIGNED TO SUIT:
 16.00m × 28.00m

 REAR SETBACK:
 3.06m

 MINIMUM LOT WIDTH:
 16.0m

 POUSE EXTERIOR LENGTH
 20.88m

 AREA TOTAL
 14.80m

 AREA TOTAL
 26.38

Minimum lot sizes & dimensions may vary subject to fall of land, easement details, council & developer requirements. House size and dimensions on brochure based on Cashmere facade. Sizes and dimensions may vary subject to facade selection. Refer to working drawings for complete dimensions.

## ROSEMONT 26 MK2DESIGNED TO SUIT: 16.00m x 28.00mREAR SETBACK: 3.06mMINIMUM LOT WIDTH: 16.0mCOLSPANHOUSE<br/>EXTERIOR LENGTH<br/>20.88mABOUSE<br/>AREA TOTAL<br/>245.08m²HOUSE<br/>TOTAL SQUARES<br/>26.38

Minimum lot sizes & dimensions may vary subject to fall of land, easement details, council & developer requirements. House size and dimensions on brochure based on Cashmere facade. Sizes and dimensions may vary subject to facade selection. Refer to working drawings for complete dimensions.