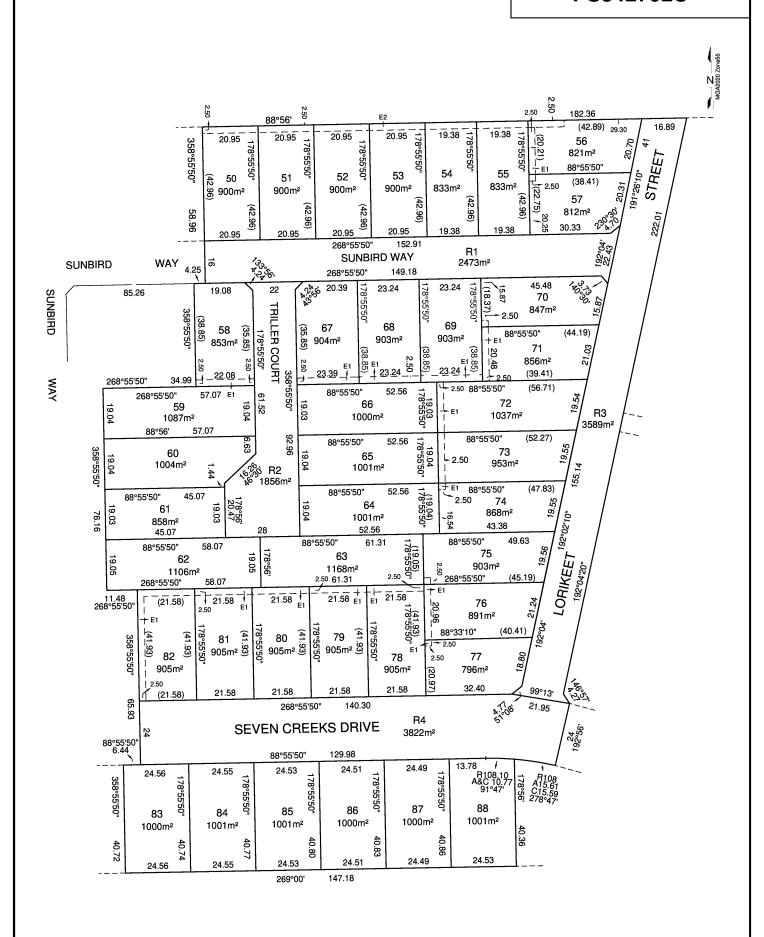

### **EASEMENT INFORMATION**

| LEGEND: A-Appurtenant Easement E-Encumbering Easement |                                |             |                                       |                                          |  |  |
|-------------------------------------------------------|--------------------------------|-------------|---------------------------------------|------------------------------------------|--|--|
| IDENTIFIER                                            | PURPOSE                        | WIDTH (m)   | ORIGIN                                | LAND BENEFITED/IN FAVOUR OF              |  |  |
| E1                                                    | PIPELINE OR ANCILLARY PURPOSES | SEE DIAGRAM | THIS PLAN - SEC 136 WATER ACT<br>1989 | GOULBURN VALLEY REGION WATER CORPORATION |  |  |
| E2                                                    | SEWERAGE                       | 2.5         | AS971007P                             | GOULBURN VALLEY REGION WATER CORPORATION |  |  |
|                                                       |                                |             |                                       |                                          |  |  |
|                                                       |                                |             |                                       |                                          |  |  |
|                                                       |                                |             |                                       |                                          |  |  |
|                                                       |                                |             |                                       |                                          |  |  |
|                                                       |                                |             |                                       |                                          |  |  |
|                                                       |                                |             |                                       |                                          |  |  |
|                                                       |                                |             |                                       |                                          |  |  |
|                                                       |                                |             |                                       |                                          |  |  |

### **VESTING OF ROADS AND/OR RESERVES**

**IDENTIFIER** COUNCIL/BODY/PERSON ROADS R1, R2, R3, R4 **GREATER SHEPPARTON CITY** COUNCIL

### **GENERAL PLAN NOTATIONS:**

Lots 1 to 49 (Inclusive) have been omitted from this plan.

This survey has been connected to Permanent marks no(s):- Kialla PM30, Kialla PM81, Kialla PM158, Kialla PM353, Kialla PM399 & Kialla PM404 in Proclaimed Survey Area No: - -