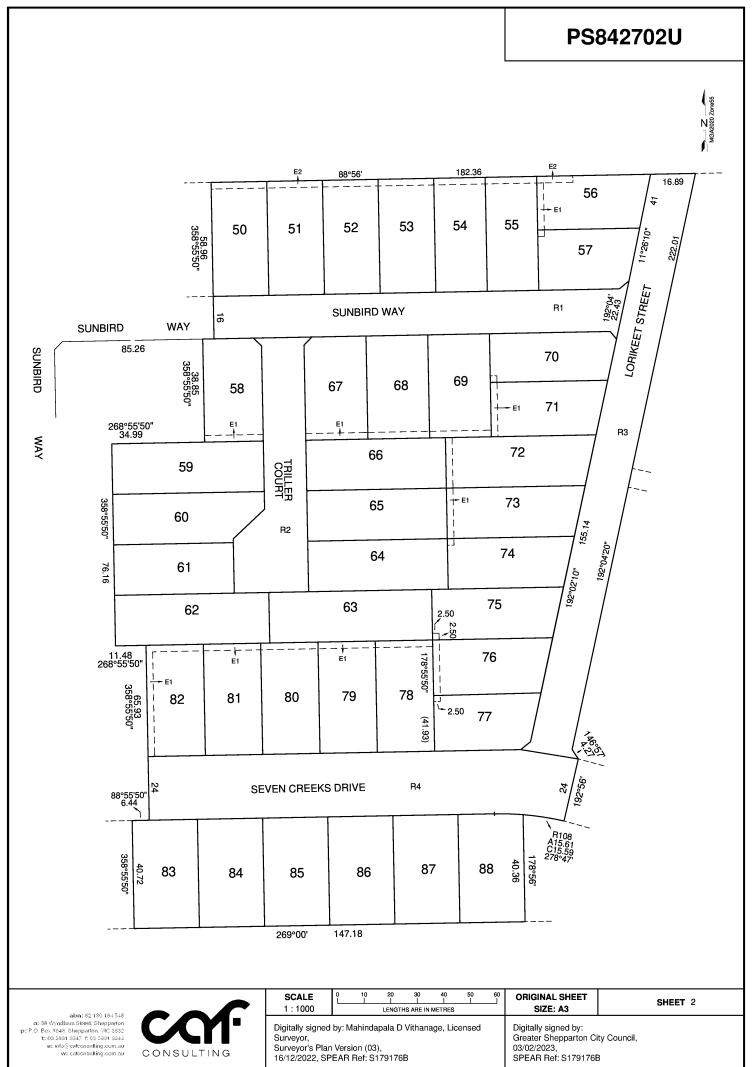

# PS842702U

abn: 82 199 184 548 : 38 Wyndham Street, Shepparton Rox 1948, Shepparton, VIC 3632 t; 93 5831 3347 f; 03 5831 3343 e: info@cattonoutking.com.au w: cafecnoutking.com.au

SCALE 1:1000 LENGTHS ARE IN METRES

### **GENERAL PLAN NOTATIONS:**

Lots 1 to 49 (Inclusive) have been omitted from this plan.

This survey has been connected to Permanent marks no(s):- Kialla PM30, Kialla PM81, Kialla PM158, Kialla PM353, Kialla PM399 & Kialla PM404 in Proclaimed Survey Area No: - -

### **VESTING OF ROADS AND/OR RESERVES**

**IDENTIFIER** COUNCIL/BODY/PERSON ROADS R1, R2, R3, R4 **GREATER SHEPPARTON CITY** COUNCIL