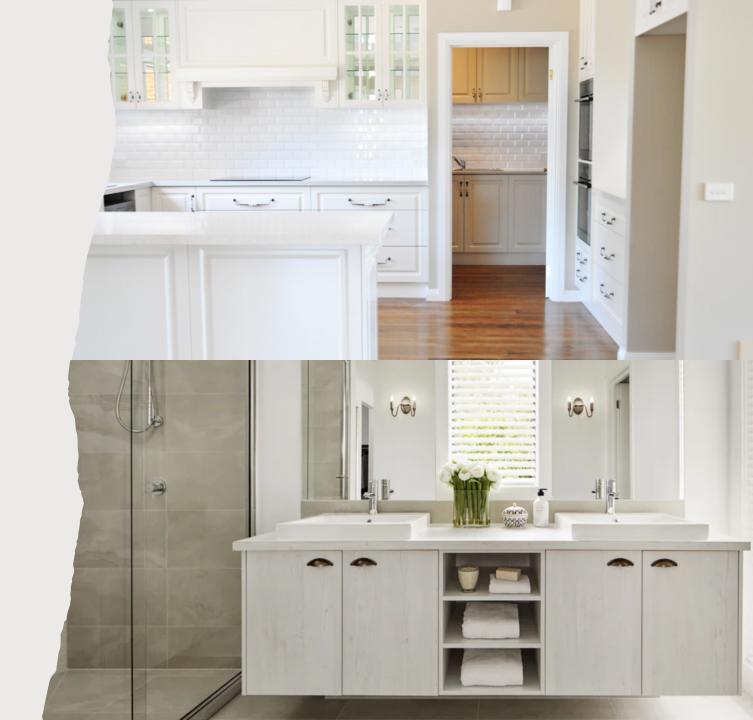

The Vista 34 with it's three bedrooms and grand Master create a feeling of comfort and Luxury.

Also included is a Rumpus, Study, separate Living and spacious Family and Dining room. Allowing you to have the space to entertain and relax in style.

There is also ample storage and quality fitting and fixtures throughout.

#### **Our Inclusions**

\$10,000.00 Allowance for Concrete Driveway Concrete floor to Alfresco and Verandah Colorbond Roof, including whirly birds Skillion front verandah 2700mm high ceilings throughout Upgraded insulation to the roof and external walls Panel lift door with remotes to garage \$10,000.00 Extra allowance for slab engineering Awning windows on front facade Double glazing throughout the home Stainless steel appliances including dishwasher Zone control Ducted refrigerated heating and cooling system Floor coverings throughout Stone benchtops to the kitchen 40LED down lights throughout Tiled shower bases with tiled wall niches Exhaust fans to W/C rooms 2 Dorma Windows Bal 12.5 T2 Treated pine wall frames and roof trusses