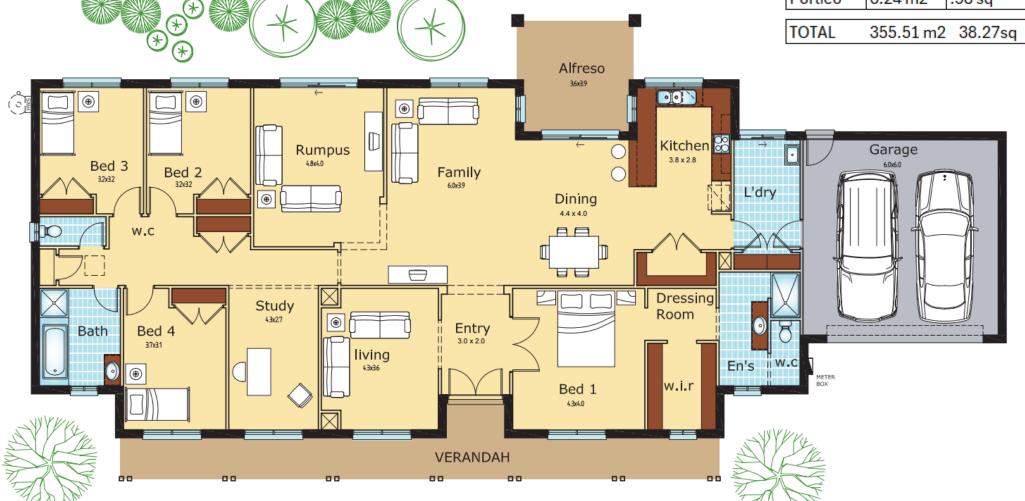

#### HOUSE AND LAND PACKAGE - Lot 27 GRACE ROAD SHEPPARTON NORTH

The Vista 34 is a spacious home with room for your family to grow. Own your own private retreat, come home after a long day and enjoy the style and comfort you deserve.

The Vista 34 with it's three bedrooms and grand Master create a feeling of comfort and Luxury.

Also included is a Rumpus, Study, separate Living and spacious Family and Dining room. Allowing you to have the space to entertain and relax in style.

There is also ample storage and quality fitting and fixtures throughout.

## Total House & Land Package \$986,300.00

Terms and Conditions Apply
Excluding conveyancing fees and stamp
duty

Images are for illustrative purposes only and may depict features not supplied by the Builder including but not limited to landscaping, decking, driveway, fencing, window furnishings, wall furnishings, in-built joinery, decorative lighting, décor and furniture. (Some of these items may be available at additional costs and upon enquiry). The Builders reserves the right to amend inclusions without notice. All homes sold are subject to the developer and council approval.