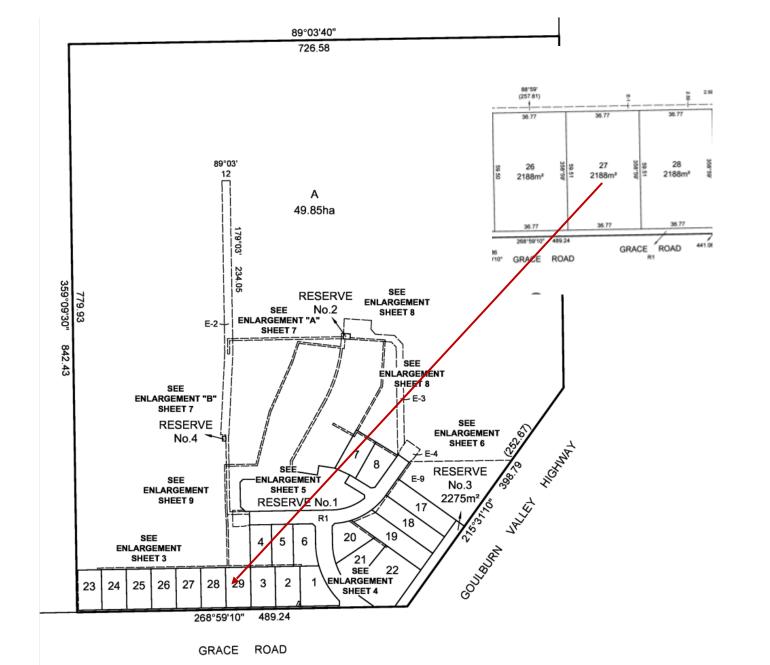

#### HOUSE AND LAND PACKAGE - Lot 27 GRACE ROAD SHEPPARTON NORTH

The Vista 34 is a spacious home with room for your family to grow. Own your own private retreat, come home after a long day and enjoy the style and comfort you deserve.

### Lot 27 Grace Road Shepparton North Great location!