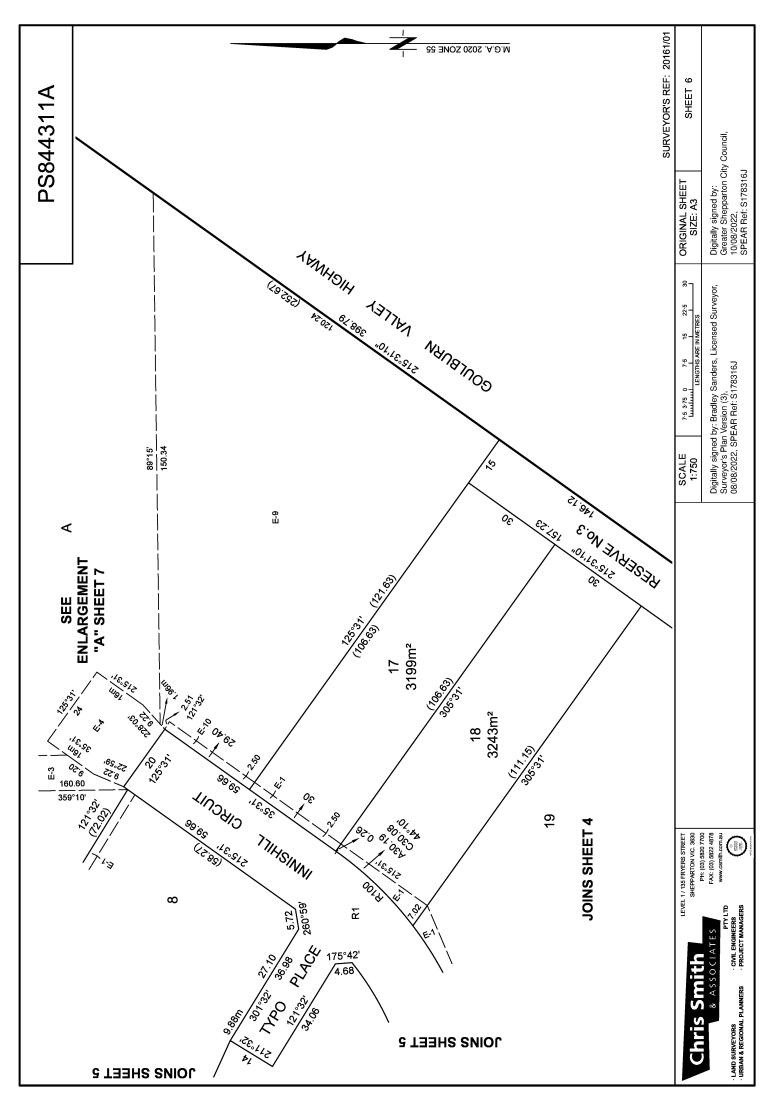

The document is invalid if this cover sheet is removed or altered.

| PLAN OF SUBDIVISION                                                                                                                                                                               |                                                                                             |                                                                             |                                                                                                           | EDIT                                                                                                                       | ION 1                                                             | PS844311A                                |  |
|---------------------------------------------------------------------------------------------------------------------------------------------------------------------------------------------------|---------------------------------------------------------------------------------------------|-----------------------------------------------------------------------------|-----------------------------------------------------------------------------------------------------------|----------------------------------------------------------------------------------------------------------------------------|-------------------------------------------------------------------|------------------------------------------|--|
| LOCATION OF LAND                                                                                                                                                                                  |                                                                                             |                                                                             | Council Name: Greater Shepparton City Council                                                             |                                                                                                                            |                                                                   |                                          |  |
| PARISH: SHEPPARTON                                                                                                                                                                                |                                                                                             |                                                                             |                                                                                                           | Council Reference Number: S-2021-56                                                                                        |                                                                   |                                          |  |
| CROWN ALLOTMENT 102A                                                                                                                                                                              |                                                                                             |                                                                             | Planning Permit Reference: 2018-316/C<br>SPEAR Reference Number: S178316J                                 |                                                                                                                            |                                                                   |                                          |  |
| CROWN ALLOTMENT TOZA                                                                                                                                                                              |                                                                                             |                                                                             | Certification                                                                                             |                                                                                                                            |                                                                   |                                          |  |
|                                                                                                                                                                                                   |                                                                                             |                                                                             | This plan is certified under section 6 of the Subdivision Act 1988                                        |                                                                                                                            |                                                                   |                                          |  |
|                                                                                                                                                                                                   |                                                                                             |                                                                             | Public Open Space                                                                                         |                                                                                                                            |                                                                   |                                          |  |
| TITLE REFERENCE: VOL. 10001 FOL. 686, VOL. 10001 FOL. 687                                                                                                                                         |                                                                                             |                                                                             | A requirement for public open space under section 18 or 18A of the Subdivision Act 1988 has not been made |                                                                                                                            |                                                                   |                                          |  |
| & VOL. 10001 FOL. 688                                                                                                                                                                             |                                                                                             |                                                                             | Digitally signed by: Patricia Ann Garraway for Greater Shepparton City Council on                         |                                                                                                                            |                                                                   |                                          |  |
| LAST PLAN REFERENCE: LOTS 1, 2 & 3 ON LP221613X                                                                                                                                                   |                                                                                             |                                                                             | 10/08/2022                                                                                                |                                                                                                                            |                                                                   |                                          |  |
| POSTAL ADDRESS: 50 GRACE ROAD, SHEPPARTON NORTH<br>(at time of subdivision) VIC 3631                                                                                                              |                                                                                             |                                                                             | Statement of Compliance issued: 01/09/2022                                                                |                                                                                                                            |                                                                   |                                          |  |
| MGA CO-ORDII<br>(of approx. centre c                                                                                                                                                              |                                                                                             | ZONE: 55<br>GDA 2020                                                        |                                                                                                           |                                                                                                                            |                                                                   |                                          |  |
| VESTING OF ROADS AND/OR RESERVES                                                                                                                                                                  |                                                                                             |                                                                             | 6                                                                                                         | NOTATIONS                                                                                                                  |                                                                   |                                          |  |
| IDENTIFIER                                                                                                                                                                                        |                                                                                             |                                                                             |                                                                                                           | OTHER PURPOSES OF THE PLAN:-                                                                                               |                                                                   |                                          |  |
| ROAD R1                                                                                                                                                                                           | GREATER SHEPPARTO                                                                           |                                                                             |                                                                                                           | (1) THE WHOLE OF THE POWERLINE EASEMENT CREATED IN FAVOUR OF                                                               |                                                                   |                                          |  |
| RESERVE No<br>RESERVE No                                                                                                                                                                          |                                                                                             | GREATER SHEPPARTON CITY COUNCIL<br>GOULBURN VALLEY REGION WATER CORPORATION |                                                                                                           | THE STATE ELECTRICITY COMMISSION ON LP221613X AND SHOWN<br>MARKED E-1 ON LP221613X IS TO BE REMOVED.                       |                                                                   |                                          |  |
| RESERVE NO                                                                                                                                                                                        |                                                                                             |                                                                             |                                                                                                           | GROUNDS FOR REMOVAL:-                                                                                                      |                                                                   |                                          |  |
| RESERVE No                                                                                                                                                                                        |                                                                                             |                                                                             |                                                                                                           | AGREEMENT OF ALL INTERESTED PARTIES PURSUANT TO                                                                            |                                                                   |                                          |  |
|                                                                                                                                                                                                   | NOTATIONS                                                                                   |                                                                             |                                                                                                           |                                                                                                                            |                                                                   |                                          |  |
|                                                                                                                                                                                                   | N: 15 METRES BELOW THE SURFACE.<br>THE LAND IN THE PLAN.                                    |                                                                             |                                                                                                           | (2) THE WHOLE OF THE WATER SUPPLY EASEMENT CREATED IN FAVOUR<br>OF THE LOTS ON LP221613X ON LP221613X AND SHOWN MARKED E-2 |                                                                   |                                          |  |
|                                                                                                                                                                                                   | _AN IS BASED ON SURVEY.                                                                     |                                                                             |                                                                                                           | ON LP221613X IS TO BE REMOVED.                                                                                             |                                                                   |                                          |  |
|                                                                                                                                                                                                   |                                                                                             |                                                                             |                                                                                                           | GROUNDS FOR REMOVAL:-<br>AGREEMENT OF ALL INTERESTED PARTIES PURSUANT TO                                                   |                                                                   |                                          |  |
| STAGING: THIS IS NOT A STAGED PLAN OF SUBDIVISION.                                                                                                                                                |                                                                                             |                                                                             |                                                                                                           | SECTION 6(1)(k)(iv) OF THE SUBDIVISION ACT 1988.                                                                           |                                                                   |                                          |  |
| PLANNING PERMI                                                                                                                                                                                    | II No. 2018-316.                                                                            |                                                                             |                                                                                                           |                                                                                                                            |                                                                   |                                          |  |
| LOT NUMBERS 9                                                                                                                                                                                     | TO 16 INCLUSIVE HAVE BEEN OMITTED                                                           | D FROM THIS                                                                 | S PLAN.                                                                                                   |                                                                                                                            |                                                                   |                                          |  |
|                                                                                                                                                                                                   |                                                                                             |                                                                             | 、                                                                                                         |                                                                                                                            |                                                                   |                                          |  |
| SHEPPARTON PM                                                                                                                                                                                     | S BEEN CONNECTED TO PERMANENT<br>d's 162, 164, 166, 206 & 208 AND SR79 P<br>SURVEY AREA No. |                                                                             | i).                                                                                                       |                                                                                                                            |                                                                   |                                          |  |
|                                                                                                                                                                                                   |                                                                                             | EAS                                                                         |                                                                                                           | I<br>NFORMATI                                                                                                              | ON                                                                |                                          |  |
| EGEND: A - AP                                                                                                                                                                                     | PURTENANT EASEMENT E - ENCUM                                                                | BERING EAS                                                                  | EMENT R-                                                                                                  | - ENCUMBERIN                                                                                                               | NG EASEMENT                                                       | (ROAD)                                   |  |
| EASEMENT                                                                                                                                                                                          | PURPOSE                                                                                     | WIDTH<br>(METRES)                                                           |                                                                                                           |                                                                                                                            |                                                                   | LAND BENEFITED/ IN FAVOUR OF             |  |
|                                                                                                                                                                                                   | PIPELINES OR ANCILLARY PURPOSES                                                             | , <u>,</u>                                                                  | THIS PLAN (SEC.136,<br>WATER ACT 1989)                                                                    |                                                                                                                            | GOULE                                                             | GOULBURN VALLEY REGION WATER CORPORATION |  |
| E-2, E-6, E-8<br>& E-13                                                                                                                                                                           | POWER LINE                                                                                  | SEE DIAG.                                                                   | THIS PLAN - SEC.88,<br>ELECTRICITY INDUSTRY<br>ACT 2000                                                   |                                                                                                                            | POWERCOR AUSTRALIA LTD.                                           |                                          |  |
| E-3, E-4 & E-12                                                                                                                                                                                   | CARRIAGEWAY                                                                                 | SEE DIAG.                                                                   | THIS PLAN                                                                                                 |                                                                                                                            | GOULBURN VALLEY REGION WATER CORPORATION                          |                                          |  |
| E-5, E-11 & E-13                                                                                                                                                                                  | ELECTRICITY SUPPLY<br>(UNDERGROUND CABLES)                                                  | SEE DIAG.                                                                   | THIS PLAN                                                                                                 |                                                                                                                            | GOULBURN VALLEY REGION WATER CORPORATION                          |                                          |  |
| E-4, E-6 & E-7                                                                                                                                                                                    | CARRIAGEWAY                                                                                 | SEE DIAG.                                                                   | THIS PLAN                                                                                                 |                                                                                                                            | GREATER SHEPPARTON CITY COUNCIL                                   |                                          |  |
| E-4, E-6, E-7,<br>E-9 & E-10                                                                                                                                                                      | DRAINAGE                                                                                    | SEE DIAG.                                                                   | THIS PLAN                                                                                                 |                                                                                                                            | GREATER SHEPPARTON CITY COUNCIL                                   |                                          |  |
|                                                                                                                                                                                                   |                                                                                             |                                                                             |                                                                                                           |                                                                                                                            |                                                                   |                                          |  |
| Chris Smith<br>SHEPPARTON VIC. 3630<br>PH: (03) 5820 7700                                                                                                                                         |                                                                                             |                                                                             | 61/01                                                                                                     |                                                                                                                            | ORIGINAL SHEET<br>SIZE: A3 SHEET 1 OF 9 SHEET                     |                                          |  |
| & ASSOCIATES<br>PTY LTD<br>LAND SURVEYORS CIVIL ENGINEERS<br>CIVIL ENGINEERS<br>ASSOCIATES<br>PTY LTD<br>Digitally signed by: Bradley<br>Surveyor's Plan Version (3),<br>08/08/2022, SPEAR Ref: S |                                                                                             |                                                                             | 3                                                                                                         | ed Surveyor,                                                                                                               | PLAN REGISTERED<br>TIME: 12:26pm DATE: 3 / 10 / 2022<br>Rod Speer |                                          |  |
| UKDAN & KEGIUNAL PLAN                                                                                                                                                                             | NERS PROJECT MANAGERS                                                                       |                                                                             |                                                                                                           |                                                                                                                            |                                                                   | Assistant Registrar of Titles            |  |