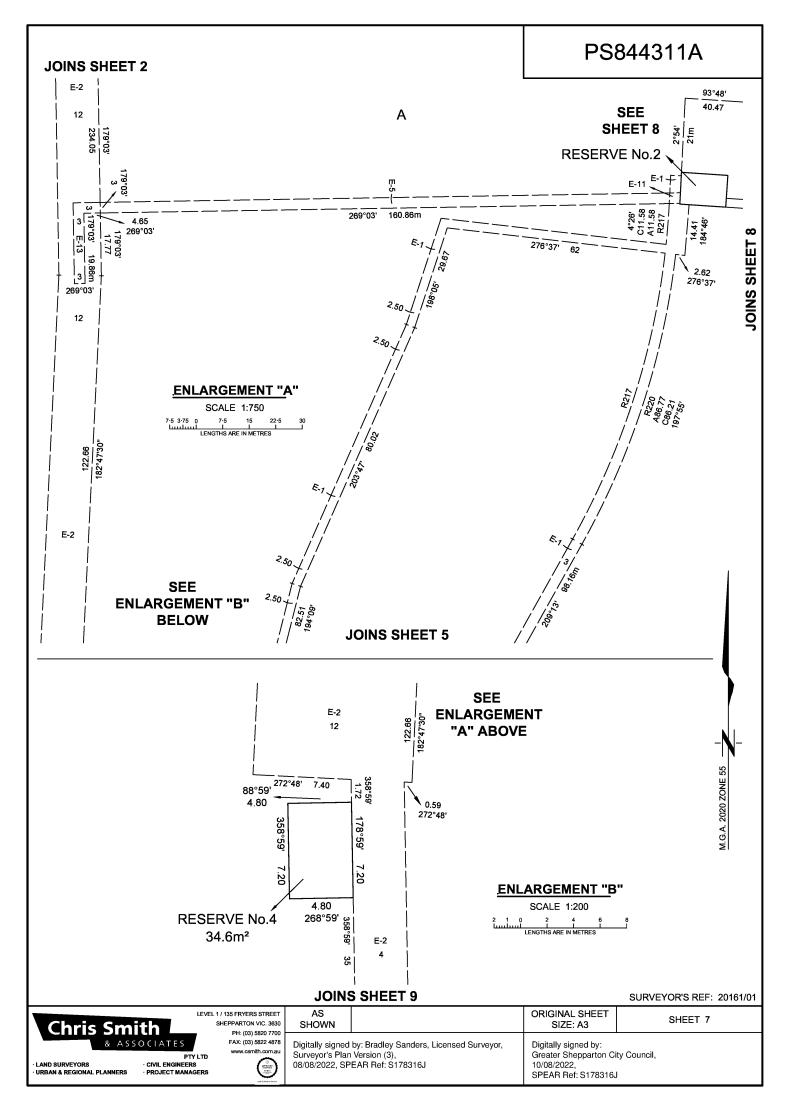

The document is invalid if this cover sheet is removed or altered.

| PLAN OF SUBDIVISION                                                                                                                                                                               |                                                                                             |                                                                             |                                                                                                           | EDIT                                                                                                                       | ION 1                                                             | PS844311A                                |  |
|---------------------------------------------------------------------------------------------------------------------------------------------------------------------------------------------------|---------------------------------------------------------------------------------------------|-----------------------------------------------------------------------------|-----------------------------------------------------------------------------------------------------------|----------------------------------------------------------------------------------------------------------------------------|-------------------------------------------------------------------|------------------------------------------|--|
| LOCATION OF LAND                                                                                                                                                                                  |                                                                                             |                                                                             | Council Name: Greater Shepparton City Council                                                             |                                                                                                                            |                                                                   |                                          |  |
| PARISH: SHEPPARTON                                                                                                                                                                                |                                                                                             |                                                                             |                                                                                                           | Council Reference Number: S-2021-56                                                                                        |                                                                   |                                          |  |
| CROWN ALLOTMENT 102A                                                                                                                                                                              |                                                                                             |                                                                             | Planning Permit Reference: 2018-316/C<br>SPEAR Reference Number: S178316J                                 |                                                                                                                            |                                                                   |                                          |  |
| CROWN ALLOTMENT TOZA                                                                                                                                                                              |                                                                                             |                                                                             | Certification                                                                                             |                                                                                                                            |                                                                   |                                          |  |
|                                                                                                                                                                                                   |                                                                                             |                                                                             | This plan is certified under section 6 of the Subdivision Act 1988                                        |                                                                                                                            |                                                                   |                                          |  |
|                                                                                                                                                                                                   |                                                                                             |                                                                             | Public Open Space                                                                                         |                                                                                                                            |                                                                   |                                          |  |
| TITLE REFERENCE: VOL. 10001 FOL. 686, VOL. 10001 FOL. 687                                                                                                                                         |                                                                                             |                                                                             | A requirement for public open space under section 18 or 18A of the Subdivision Act 1988 has not been made |                                                                                                                            |                                                                   |                                          |  |
| & VOL. 10001 FOL. 688                                                                                                                                                                             |                                                                                             |                                                                             | Digitally signed by: Patricia Ann Garraway for Greater Shepparton City Council on                         |                                                                                                                            |                                                                   |                                          |  |
| LAST PLAN REFERENCE: LOTS 1, 2 & 3 ON LP221613X                                                                                                                                                   |                                                                                             |                                                                             | 10/08/2022                                                                                                |                                                                                                                            |                                                                   |                                          |  |
| POSTAL ADDRESS: 50 GRACE ROAD, SHEPPARTON NORTH<br>(at time of subdivision) VIC 3631                                                                                                              |                                                                                             |                                                                             | Statement of Compliance issued: 01/09/2022                                                                |                                                                                                                            |                                                                   |                                          |  |
| MGA CO-ORDII<br>(of approx. centre c                                                                                                                                                              |                                                                                             | ZONE: 55<br>GDA 2020                                                        |                                                                                                           |                                                                                                                            |                                                                   |                                          |  |
| VESTING OF ROADS AND/OR RESERVES                                                                                                                                                                  |                                                                                             |                                                                             | 6                                                                                                         | NOTATIONS                                                                                                                  |                                                                   |                                          |  |
| IDENTIFIER                                                                                                                                                                                        |                                                                                             |                                                                             |                                                                                                           | OTHER PURPOSES OF THE PLAN:-                                                                                               |                                                                   |                                          |  |
| ROAD R1                                                                                                                                                                                           | GREATER SHEPPARTO                                                                           |                                                                             |                                                                                                           | (1) THE WHOLE OF THE POWERLINE EASEMENT CREATED IN FAVOUR OF                                                               |                                                                   |                                          |  |
| RESERVE No<br>RESERVE No                                                                                                                                                                          |                                                                                             | GREATER SHEPPARTON CITY COUNCIL<br>GOULBURN VALLEY REGION WATER CORPORATION |                                                                                                           | THE STATE ELECTRICITY COMMISSION ON LP221613X AND SHOWN<br>MARKED E-1 ON LP221613X IS TO BE REMOVED.                       |                                                                   |                                          |  |
| RESERVE NO                                                                                                                                                                                        |                                                                                             |                                                                             |                                                                                                           | GROUNDS FOR REMOVAL:-                                                                                                      |                                                                   |                                          |  |
| RESERVE No                                                                                                                                                                                        |                                                                                             |                                                                             |                                                                                                           | AGREEMENT OF ALL INTERESTED PARTIES PURSUANT TO                                                                            |                                                                   |                                          |  |
|                                                                                                                                                                                                   | NOTATIONS                                                                                   |                                                                             |                                                                                                           |                                                                                                                            |                                                                   |                                          |  |
|                                                                                                                                                                                                   | N: 15 METRES BELOW THE SURFACE.<br>THE LAND IN THE PLAN.                                    |                                                                             |                                                                                                           | (2) THE WHOLE OF THE WATER SUPPLY EASEMENT CREATED IN FAVOUR<br>OF THE LOTS ON LP221613X ON LP221613X AND SHOWN MARKED E-2 |                                                                   |                                          |  |
|                                                                                                                                                                                                   | _AN IS BASED ON SURVEY.                                                                     |                                                                             |                                                                                                           | ON LP221613X IS TO BE REMOVED.                                                                                             |                                                                   |                                          |  |
|                                                                                                                                                                                                   |                                                                                             |                                                                             |                                                                                                           | GROUNDS FOR REMOVAL:-<br>AGREEMENT OF ALL INTERESTED PARTIES PURSUANT TO                                                   |                                                                   |                                          |  |
| STAGING: THIS IS NOT A STAGED PLAN OF SUBDIVISION.                                                                                                                                                |                                                                                             |                                                                             |                                                                                                           | SECTION 6(1)(k)(iv) OF THE SUBDIVISION ACT 1988.                                                                           |                                                                   |                                          |  |
| PLANNING PERMI                                                                                                                                                                                    | II No. 2018-316.                                                                            |                                                                             |                                                                                                           |                                                                                                                            |                                                                   |                                          |  |
| LOT NUMBERS 9                                                                                                                                                                                     | TO 16 INCLUSIVE HAVE BEEN OMITTED                                                           | D FROM THIS                                                                 | S PLAN.                                                                                                   |                                                                                                                            |                                                                   |                                          |  |
|                                                                                                                                                                                                   |                                                                                             |                                                                             | 、                                                                                                         |                                                                                                                            |                                                                   |                                          |  |
| SHEPPARTON PM                                                                                                                                                                                     | S BEEN CONNECTED TO PERMANENT<br>d's 162, 164, 166, 206 & 208 AND SR79 P<br>SURVEY AREA No. |                                                                             | i).                                                                                                       |                                                                                                                            |                                                                   |                                          |  |
|                                                                                                                                                                                                   |                                                                                             | EAS                                                                         |                                                                                                           | I<br>NFORMATI                                                                                                              | ON                                                                |                                          |  |
| EGEND: A - AP                                                                                                                                                                                     | PURTENANT EASEMENT E - ENCUM                                                                | BERING EAS                                                                  | EMENT R-                                                                                                  | - ENCUMBERIN                                                                                                               | NG EASEMENT                                                       | (ROAD)                                   |  |
| EASEMENT                                                                                                                                                                                          | PURPOSE                                                                                     | WIDTH<br>(METRES)                                                           |                                                                                                           |                                                                                                                            |                                                                   | LAND BENEFITED/ IN FAVOUR OF             |  |
|                                                                                                                                                                                                   | PIPELINES OR ANCILLARY PURPOSES                                                             | , <u>,</u>                                                                  | THIS PLAN (SEC.136,<br>WATER ACT 1989)                                                                    |                                                                                                                            | GOULE                                                             | GOULBURN VALLEY REGION WATER CORPORATION |  |
| E-2, E-6, E-8<br>& E-13                                                                                                                                                                           | POWER LINE                                                                                  | SEE DIAG.                                                                   | THIS PLAN - SEC.88,<br>ELECTRICITY INDUSTRY<br>ACT 2000                                                   |                                                                                                                            | POWERCOR AUSTRALIA LTD.                                           |                                          |  |
| E-3, E-4 & E-12                                                                                                                                                                                   | CARRIAGEWAY                                                                                 | SEE DIAG.                                                                   | THIS PLAN                                                                                                 |                                                                                                                            | GOULBURN VALLEY REGION WATER CORPORATION                          |                                          |  |
| E-5, E-11 & E-13                                                                                                                                                                                  | ELECTRICITY SUPPLY<br>(UNDERGROUND CABLES)                                                  | SEE DIAG.                                                                   | THIS PLAN                                                                                                 |                                                                                                                            | GOULBURN VALLEY REGION WATER CORPORATION                          |                                          |  |
| E-4, E-6 & E-7                                                                                                                                                                                    | CARRIAGEWAY                                                                                 | SEE DIAG.                                                                   | THIS PLAN                                                                                                 |                                                                                                                            | GREATER SHEPPARTON CITY COUNCIL                                   |                                          |  |
| E-4, E-6, E-7,<br>E-9 & E-10                                                                                                                                                                      | DRAINAGE                                                                                    | SEE DIAG.                                                                   | THIS PLAN                                                                                                 |                                                                                                                            | GREATER SHEPPARTON CITY COUNCIL                                   |                                          |  |
|                                                                                                                                                                                                   |                                                                                             |                                                                             |                                                                                                           |                                                                                                                            |                                                                   |                                          |  |
| Chris Smith<br>SHEPPARTON VIC. 3630<br>PH: (03) 5820 7700                                                                                                                                         |                                                                                             |                                                                             | 61/01                                                                                                     |                                                                                                                            | ORIGINAL SHEET<br>SIZE: A3 SHEET 1 OF 9 SHEET                     |                                          |  |
| & ASSOCIATES<br>PTY LTD<br>LAND SURVEYORS CIVIL ENGINEERS<br>CIVIL ENGINEERS<br>ASSOCIATES<br>PTY LTD<br>Digitally signed by: Bradley<br>Surveyor's Plan Version (3),<br>08/08/2022, SPEAR Ref: S |                                                                                             |                                                                             | 3                                                                                                         | ed Surveyor,                                                                                                               | PLAN REGISTERED<br>TIME: 12:26pm DATE: 3 / 10 / 2022<br>Rod Speer |                                          |  |
| UKDAN & KEGIUNAL PLAN                                                                                                                                                                             | NERS PROJECT MANAGERS                                                                       |                                                                             |                                                                                                           |                                                                                                                            |                                                                   | Assistant Registrar of Titles            |  |