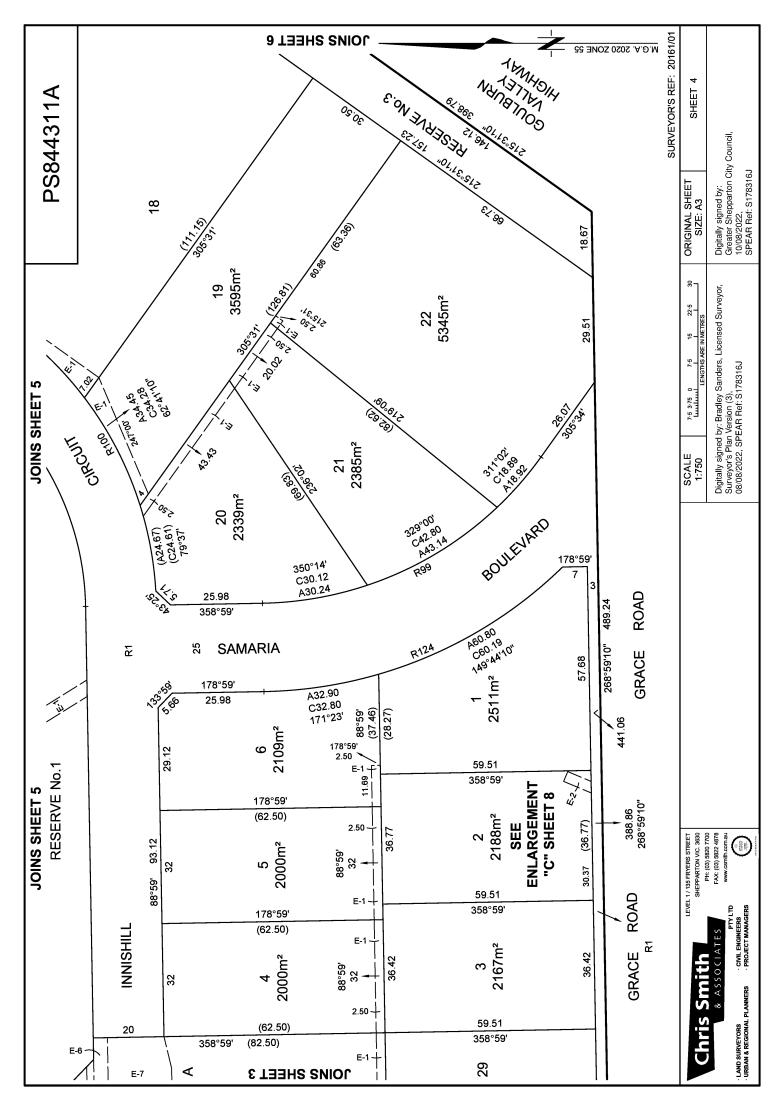

The document is invalid if this cover sheet is removed or altered.

| PLAN OF SUBDIVISION                                                                                                                                                                               |                                                                                             |                                                                             |                                                                                                           | EDIT                                                                                                                       | ION 1                                                             | PS844311A                                |  |
|---------------------------------------------------------------------------------------------------------------------------------------------------------------------------------------------------|---------------------------------------------------------------------------------------------|-----------------------------------------------------------------------------|-----------------------------------------------------------------------------------------------------------|----------------------------------------------------------------------------------------------------------------------------|-------------------------------------------------------------------|------------------------------------------|--|
| LOCATION OF LAND                                                                                                                                                                                  |                                                                                             |                                                                             | Council Name: Greater Shepparton City Council                                                             |                                                                                                                            |                                                                   |                                          |  |
| PARISH: SHEPPARTON                                                                                                                                                                                |                                                                                             |                                                                             |                                                                                                           | Council Reference Number: S-2021-56                                                                                        |                                                                   |                                          |  |
| CROWN ALLOTMENT 102A                                                                                                                                                                              |                                                                                             |                                                                             | Planning Permit Reference: 2018-316/C<br>SPEAR Reference Number: S178316J                                 |                                                                                                                            |                                                                   |                                          |  |
| CROWN ALLOTMENT TOZA                                                                                                                                                                              |                                                                                             |                                                                             | Certification                                                                                             |                                                                                                                            |                                                                   |                                          |  |
|                                                                                                                                                                                                   |                                                                                             |                                                                             | This plan is certified under section 6 of the Subdivision Act 1988                                        |                                                                                                                            |                                                                   |                                          |  |
|                                                                                                                                                                                                   |                                                                                             |                                                                             | Public Open Space                                                                                         |                                                                                                                            |                                                                   |                                          |  |
| TITLE REFERENCE: VOL. 10001 FOL. 686, VOL. 10001 FOL. 687                                                                                                                                         |                                                                                             |                                                                             | A requirement for public open space under section 18 or 18A of the Subdivision Act 1988 has not been made |                                                                                                                            |                                                                   |                                          |  |
| & VOL. 10001 FOL. 688                                                                                                                                                                             |                                                                                             |                                                                             | Digitally signed by: Patricia Ann Garraway for Greater Shepparton City Council on                         |                                                                                                                            |                                                                   |                                          |  |
| LAST PLAN REFERENCE: LOTS 1, 2 & 3 ON LP221613X                                                                                                                                                   |                                                                                             |                                                                             | 10/08/2022                                                                                                |                                                                                                                            |                                                                   |                                          |  |
| POSTAL ADDRESS: 50 GRACE ROAD, SHEPPARTON NORTH<br>(at time of subdivision) VIC 3631                                                                                                              |                                                                                             |                                                                             | Statement of Compliance issued: 01/09/2022                                                                |                                                                                                                            |                                                                   |                                          |  |
| MGA CO-ORDII<br>(of approx. centre c                                                                                                                                                              |                                                                                             | ZONE: 55<br>GDA 2020                                                        |                                                                                                           |                                                                                                                            |                                                                   |                                          |  |
| VESTING OF ROADS AND/OR RESERVES                                                                                                                                                                  |                                                                                             |                                                                             | 6                                                                                                         | NOTATIONS                                                                                                                  |                                                                   |                                          |  |
| IDENTIFIER                                                                                                                                                                                        |                                                                                             |                                                                             |                                                                                                           | OTHER PURPOSES OF THE PLAN:-                                                                                               |                                                                   |                                          |  |
| ROAD R1                                                                                                                                                                                           | GREATER SHEPPARTO                                                                           |                                                                             |                                                                                                           | (1) THE WHOLE OF THE POWERLINE EASEMENT CREATED IN FAVOUR OF                                                               |                                                                   |                                          |  |
| RESERVE No<br>RESERVE No                                                                                                                                                                          |                                                                                             | GREATER SHEPPARTON CITY COUNCIL<br>GOULBURN VALLEY REGION WATER CORPORATION |                                                                                                           | THE STATE ELECTRICITY COMMISSION ON LP221613X AND SHOWN<br>MARKED E-1 ON LP221613X IS TO BE REMOVED.                       |                                                                   |                                          |  |
| RESERVE NO                                                                                                                                                                                        |                                                                                             |                                                                             |                                                                                                           | GROUNDS FOR REMOVAL:-                                                                                                      |                                                                   |                                          |  |
| RESERVE No                                                                                                                                                                                        |                                                                                             |                                                                             |                                                                                                           | AGREEMENT OF ALL INTERESTED PARTIES PURSUANT TO                                                                            |                                                                   |                                          |  |
|                                                                                                                                                                                                   | NOTATIONS                                                                                   |                                                                             |                                                                                                           |                                                                                                                            |                                                                   |                                          |  |
|                                                                                                                                                                                                   | N: 15 METRES BELOW THE SURFACE.<br>THE LAND IN THE PLAN.                                    |                                                                             |                                                                                                           | (2) THE WHOLE OF THE WATER SUPPLY EASEMENT CREATED IN FAVOUR<br>OF THE LOTS ON LP221613X ON LP221613X AND SHOWN MARKED E-2 |                                                                   |                                          |  |
|                                                                                                                                                                                                   | _AN IS BASED ON SURVEY.                                                                     |                                                                             |                                                                                                           | ON LP221613X IS TO BE REMOVED.                                                                                             |                                                                   |                                          |  |
|                                                                                                                                                                                                   |                                                                                             |                                                                             |                                                                                                           | GROUNDS FOR REMOVAL:-<br>AGREEMENT OF ALL INTERESTED PARTIES PURSUANT TO                                                   |                                                                   |                                          |  |
| STAGING: THIS IS NOT A STAGED PLAN OF SUBDIVISION.                                                                                                                                                |                                                                                             |                                                                             |                                                                                                           | SECTION 6(1)(k)(iv) OF THE SUBDIVISION ACT 1988.                                                                           |                                                                   |                                          |  |
| PLANNING PERMI                                                                                                                                                                                    | II No. 2018-316.                                                                            |                                                                             |                                                                                                           |                                                                                                                            |                                                                   |                                          |  |
| LOT NUMBERS 9                                                                                                                                                                                     | TO 16 INCLUSIVE HAVE BEEN OMITTED                                                           | D FROM THIS                                                                 | S PLAN.                                                                                                   |                                                                                                                            |                                                                   |                                          |  |
|                                                                                                                                                                                                   |                                                                                             |                                                                             | 、                                                                                                         |                                                                                                                            |                                                                   |                                          |  |
| SHEPPARTON PM                                                                                                                                                                                     | S BEEN CONNECTED TO PERMANENT<br>d's 162, 164, 166, 206 & 208 AND SR79 P<br>SURVEY AREA No. |                                                                             | i).                                                                                                       |                                                                                                                            |                                                                   |                                          |  |
|                                                                                                                                                                                                   |                                                                                             | EAS                                                                         |                                                                                                           | I<br>NFORMATI                                                                                                              | ON                                                                |                                          |  |
| EGEND: A - AP                                                                                                                                                                                     | PURTENANT EASEMENT E - ENCUM                                                                | BERING EAS                                                                  | EMENT R-                                                                                                  | - ENCUMBERIN                                                                                                               | NG EASEMENT                                                       | (ROAD)                                   |  |
| EASEMENT                                                                                                                                                                                          | PURPOSE                                                                                     | WIDTH<br>(METRES)                                                           |                                                                                                           |                                                                                                                            |                                                                   | LAND BENEFITED/ IN FAVOUR OF             |  |
|                                                                                                                                                                                                   | PIPELINES OR ANCILLARY PURPOSES                                                             | , <u>,</u>                                                                  | THIS PLAN (SEC.136,<br>WATER ACT 1989)                                                                    |                                                                                                                            | GOULE                                                             | GOULBURN VALLEY REGION WATER CORPORATION |  |
| E-2, E-6, E-8<br>& E-13                                                                                                                                                                           | POWER LINE                                                                                  | SEE DIAG.                                                                   | THIS PLAN - SEC.88,<br>ELECTRICITY INDUSTRY<br>ACT 2000                                                   |                                                                                                                            | POWERCOR AUSTRALIA LTD.                                           |                                          |  |
| E-3, E-4 & E-12                                                                                                                                                                                   | CARRIAGEWAY                                                                                 | SEE DIAG.                                                                   | THIS PLAN                                                                                                 |                                                                                                                            | GOULBURN VALLEY REGION WATER CORPORATION                          |                                          |  |
| E-5, E-11 & E-13                                                                                                                                                                                  | ELECTRICITY SUPPLY<br>(UNDERGROUND CABLES)                                                  | SEE DIAG.                                                                   | THIS PLAN                                                                                                 |                                                                                                                            | GOULBURN VALLEY REGION WATER CORPORATION                          |                                          |  |
| E-4, E-6 & E-7                                                                                                                                                                                    | CARRIAGEWAY                                                                                 | SEE DIAG.                                                                   | THIS PLAN                                                                                                 |                                                                                                                            | GREATER SHEPPARTON CITY COUNCIL                                   |                                          |  |
| E-4, E-6, E-7,<br>E-9 & E-10                                                                                                                                                                      | DRAINAGE                                                                                    | SEE DIAG.                                                                   | THIS PLAN                                                                                                 |                                                                                                                            | GREATER SHEPPARTON CITY COUNCIL                                   |                                          |  |
|                                                                                                                                                                                                   |                                                                                             |                                                                             |                                                                                                           |                                                                                                                            |                                                                   |                                          |  |
| Chris Smith<br>SHEPPARTON VIC. 3630<br>PH: (03) 5820 7700                                                                                                                                         |                                                                                             |                                                                             | 61/01                                                                                                     |                                                                                                                            | ORIGINAL SHEET<br>SIZE: A3 SHEET 1 OF 9 SHEET                     |                                          |  |
| & ASSOCIATES<br>PTY LTD<br>LAND SURVEYORS CIVIL ENGINEERS<br>CIVIL ENGINEERS<br>ASSOCIATES<br>PTY LTD<br>Digitally signed by: Bradley<br>Surveyor's Plan Version (3),<br>08/08/2022, SPEAR Ref: S |                                                                                             |                                                                             | 3                                                                                                         | ed Surveyor,                                                                                                               | PLAN REGISTERED<br>TIME: 12:26pm DATE: 3 / 10 / 2022<br>Rod Speer |                                          |  |
| UKDAN & KEGIUNAL PLAN                                                                                                                                                                             | NERS PROJECT MANAGERS                                                                       |                                                                             |                                                                                                           |                                                                                                                            |                                                                   | Assistant Registrar of Titles            |  |