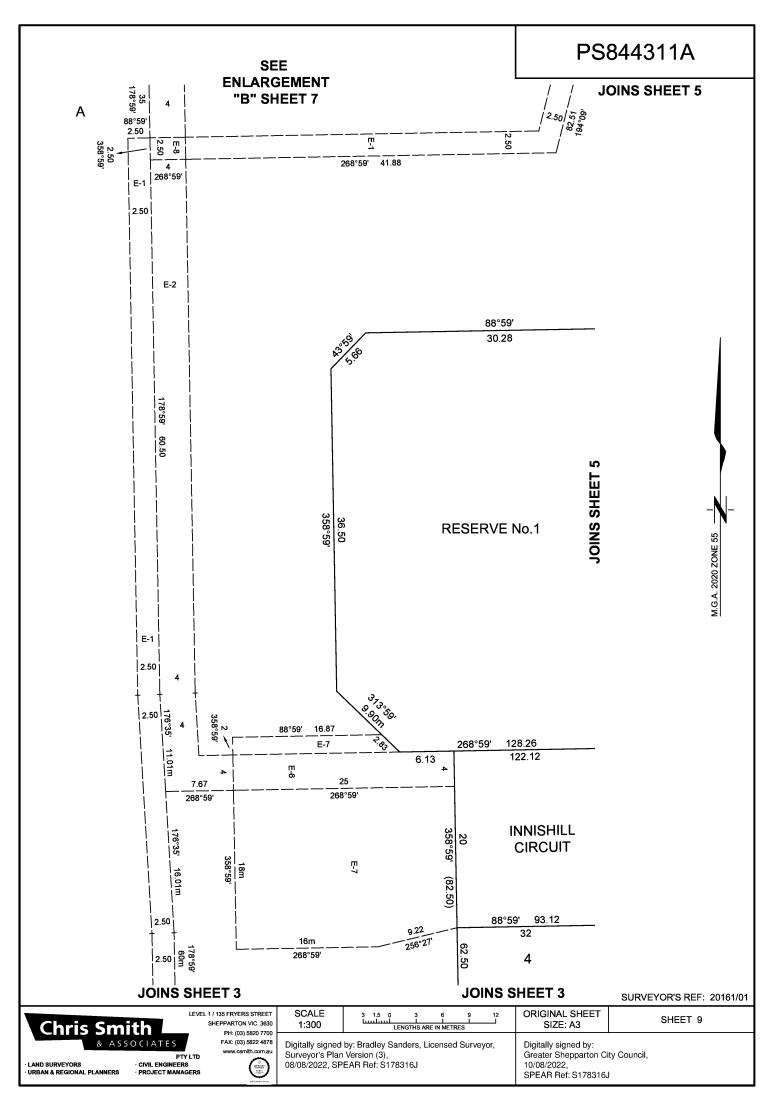

The document is invalid if this cover sheet is removed or altered.

| PLAN OF SUBDIVISION                                                                                                                                                                               |                                                                                             |                                                                             |                                                                                                           | EDIT                                                                                                                       | ION 1                                                             | PS844311A                                |  |
|---------------------------------------------------------------------------------------------------------------------------------------------------------------------------------------------------|---------------------------------------------------------------------------------------------|-----------------------------------------------------------------------------|-----------------------------------------------------------------------------------------------------------|----------------------------------------------------------------------------------------------------------------------------|-------------------------------------------------------------------|------------------------------------------|--|
| LOCATION OF LAND                                                                                                                                                                                  |                                                                                             |                                                                             | Council Name: Greater Shepparton City Council                                                             |                                                                                                                            |                                                                   |                                          |  |
| PARISH: SHEPPARTON                                                                                                                                                                                |                                                                                             |                                                                             |                                                                                                           | Council Reference Number: S-2021-56                                                                                        |                                                                   |                                          |  |
| CROWN ALLOTMENT 102A                                                                                                                                                                              |                                                                                             |                                                                             | Planning Permit Reference: 2018-316/C<br>SPEAR Reference Number: S178316J                                 |                                                                                                                            |                                                                   |                                          |  |
| CROWN ALLOTMENT TOZA                                                                                                                                                                              |                                                                                             |                                                                             | Certification                                                                                             |                                                                                                                            |                                                                   |                                          |  |
|                                                                                                                                                                                                   |                                                                                             |                                                                             | This plan is certified under section 6 of the Subdivision Act 1988                                        |                                                                                                                            |                                                                   |                                          |  |
|                                                                                                                                                                                                   |                                                                                             |                                                                             | Public Open Space                                                                                         |                                                                                                                            |                                                                   |                                          |  |
| TITLE REFERENCE: VOL. 10001 FOL. 686, VOL. 10001 FOL. 687                                                                                                                                         |                                                                                             |                                                                             | A requirement for public open space under section 18 or 18A of the Subdivision Act 1988 has not been made |                                                                                                                            |                                                                   |                                          |  |
| & VOL. 10001 FOL. 688                                                                                                                                                                             |                                                                                             |                                                                             | Digitally signed by: Patricia Ann Garraway for Greater Shepparton City Council on                         |                                                                                                                            |                                                                   |                                          |  |
| LAST PLAN REFERENCE: LOTS 1, 2 & 3 ON LP221613X                                                                                                                                                   |                                                                                             |                                                                             | 10/08/2022                                                                                                |                                                                                                                            |                                                                   |                                          |  |
| POSTAL ADDRESS: 50 GRACE ROAD, SHEPPARTON NORTH<br>(at time of subdivision) VIC 3631                                                                                                              |                                                                                             |                                                                             | Statement of Compliance issued: 01/09/2022                                                                |                                                                                                                            |                                                                   |                                          |  |
| MGA CO-ORDII<br>(of approx. centre c                                                                                                                                                              |                                                                                             | ZONE: 55<br>GDA 2020                                                        |                                                                                                           |                                                                                                                            |                                                                   |                                          |  |
| VESTING OF ROADS AND/OR RESERVES                                                                                                                                                                  |                                                                                             |                                                                             | 6                                                                                                         | NOTATIONS                                                                                                                  |                                                                   |                                          |  |
| IDENTIFIER                                                                                                                                                                                        |                                                                                             |                                                                             |                                                                                                           | OTHER PURPOSES OF THE PLAN:-                                                                                               |                                                                   |                                          |  |
| ROAD R1                                                                                                                                                                                           | GREATER SHEPPARTO                                                                           |                                                                             |                                                                                                           | (1) THE WHOLE OF THE POWERLINE EASEMENT CREATED IN FAVOUR OF                                                               |                                                                   |                                          |  |
| RESERVE No<br>RESERVE No                                                                                                                                                                          |                                                                                             | GREATER SHEPPARTON CITY COUNCIL<br>GOULBURN VALLEY REGION WATER CORPORATION |                                                                                                           | THE STATE ELECTRICITY COMMISSION ON LP221613X AND SHOWN<br>MARKED E-1 ON LP221613X IS TO BE REMOVED.                       |                                                                   |                                          |  |
| RESERVE NO                                                                                                                                                                                        |                                                                                             |                                                                             |                                                                                                           | GROUNDS FOR REMOVAL:-                                                                                                      |                                                                   |                                          |  |
| RESERVE No                                                                                                                                                                                        |                                                                                             |                                                                             |                                                                                                           | AGREEMENT OF ALL INTERESTED PARTIES PURSUANT TO                                                                            |                                                                   |                                          |  |
|                                                                                                                                                                                                   | NOTATIONS                                                                                   |                                                                             |                                                                                                           |                                                                                                                            |                                                                   |                                          |  |
|                                                                                                                                                                                                   | N: 15 METRES BELOW THE SURFACE.<br>THE LAND IN THE PLAN.                                    |                                                                             |                                                                                                           | (2) THE WHOLE OF THE WATER SUPPLY EASEMENT CREATED IN FAVOUR<br>OF THE LOTS ON LP221613X ON LP221613X AND SHOWN MARKED E-2 |                                                                   |                                          |  |
|                                                                                                                                                                                                   | _AN IS BASED ON SURVEY.                                                                     |                                                                             |                                                                                                           | ON LP221613X IS TO BE REMOVED.                                                                                             |                                                                   |                                          |  |
|                                                                                                                                                                                                   |                                                                                             |                                                                             |                                                                                                           | GROUNDS FOR REMOVAL:-<br>AGREEMENT OF ALL INTERESTED PARTIES PURSUANT TO                                                   |                                                                   |                                          |  |
| STAGING: THIS IS NOT A STAGED PLAN OF SUBDIVISION.                                                                                                                                                |                                                                                             |                                                                             |                                                                                                           | SECTION 6(1)(k)(iv) OF THE SUBDIVISION ACT 1988.                                                                           |                                                                   |                                          |  |
| PLANNING PERMI                                                                                                                                                                                    | II No. 2018-316.                                                                            |                                                                             |                                                                                                           |                                                                                                                            |                                                                   |                                          |  |
| LOT NUMBERS 9                                                                                                                                                                                     | TO 16 INCLUSIVE HAVE BEEN OMITTED                                                           | D FROM THIS                                                                 | S PLAN.                                                                                                   |                                                                                                                            |                                                                   |                                          |  |
|                                                                                                                                                                                                   |                                                                                             |                                                                             | 、                                                                                                         |                                                                                                                            |                                                                   |                                          |  |
| SHEPPARTON PM                                                                                                                                                                                     | S BEEN CONNECTED TO PERMANENT<br>d's 162, 164, 166, 206 & 208 AND SR79 P<br>SURVEY AREA No. |                                                                             | i).                                                                                                       |                                                                                                                            |                                                                   |                                          |  |
|                                                                                                                                                                                                   |                                                                                             | EAS                                                                         |                                                                                                           | I<br>NFORMATI                                                                                                              | ON                                                                |                                          |  |
| EGEND: A - AP                                                                                                                                                                                     | PURTENANT EASEMENT E - ENCUM                                                                | BERING EAS                                                                  | EMENT R-                                                                                                  | - ENCUMBERIN                                                                                                               | NG EASEMENT                                                       | (ROAD)                                   |  |
| EASEMENT                                                                                                                                                                                          | PURPOSE                                                                                     | WIDTH<br>(METRES)                                                           |                                                                                                           |                                                                                                                            |                                                                   | LAND BENEFITED/ IN FAVOUR OF             |  |
|                                                                                                                                                                                                   | PIPELINES OR ANCILLARY PURPOSES                                                             | , <u>,</u>                                                                  | THIS PLAN (SEC.136,<br>WATER ACT 1989)                                                                    |                                                                                                                            | GOULE                                                             | GOULBURN VALLEY REGION WATER CORPORATION |  |
| E-2, E-6, E-8<br>& E-13                                                                                                                                                                           | POWER LINE                                                                                  | SEE DIAG.                                                                   | THIS PLAN - SEC.88,<br>ELECTRICITY INDUSTRY<br>ACT 2000                                                   |                                                                                                                            | POWERCOR AUSTRALIA LTD.                                           |                                          |  |
| E-3, E-4 & E-12                                                                                                                                                                                   | CARRIAGEWAY                                                                                 | SEE DIAG.                                                                   | THIS PLAN                                                                                                 |                                                                                                                            | GOULBURN VALLEY REGION WATER CORPORATION                          |                                          |  |
| E-5, E-11 & E-13                                                                                                                                                                                  | ELECTRICITY SUPPLY<br>(UNDERGROUND CABLES)                                                  | SEE DIAG.                                                                   | THIS PLAN                                                                                                 |                                                                                                                            | GOULBURN VALLEY REGION WATER CORPORATION                          |                                          |  |
| E-4, E-6 & E-7                                                                                                                                                                                    | CARRIAGEWAY                                                                                 | SEE DIAG.                                                                   | THIS PLAN                                                                                                 |                                                                                                                            | GREATER SHEPPARTON CITY COUNCIL                                   |                                          |  |
| E-4, E-6, E-7,<br>E-9 & E-10                                                                                                                                                                      | DRAINAGE                                                                                    | SEE DIAG.                                                                   | THIS PLAN                                                                                                 |                                                                                                                            | GREATER SHEPPARTON CITY COUNCIL                                   |                                          |  |
|                                                                                                                                                                                                   |                                                                                             |                                                                             |                                                                                                           |                                                                                                                            |                                                                   |                                          |  |
| Chris Smith<br>SHEPPARTON VIC. 3630<br>PH: (03) 5820 7700                                                                                                                                         |                                                                                             |                                                                             | 61/01                                                                                                     |                                                                                                                            | ORIGINAL SHEET<br>SIZE: A3 SHEET 1 OF 9 SHEET                     |                                          |  |
| & ASSOCIATES<br>PTY LTD<br>LAND SURVEYORS CIVIL ENGINEERS<br>CIVIL ENGINEERS<br>ASSOCIATES<br>PTY LTD<br>Digitally signed by: Bradley<br>Surveyor's Plan Version (3),<br>08/08/2022, SPEAR Ref: S |                                                                                             |                                                                             | 3                                                                                                         | ed Surveyor,                                                                                                               | PLAN REGISTERED<br>TIME: 12:26pm DATE: 3 / 10 / 2022<br>Rod Speer |                                          |  |
| UKDAN & KEGIUNAL PLAN                                                                                                                                                                             | NERS PROJECT MANAGERS                                                                       |                                                                             |                                                                                                           |                                                                                                                            |                                                                   | Assistant Registrar of Titles            |  |