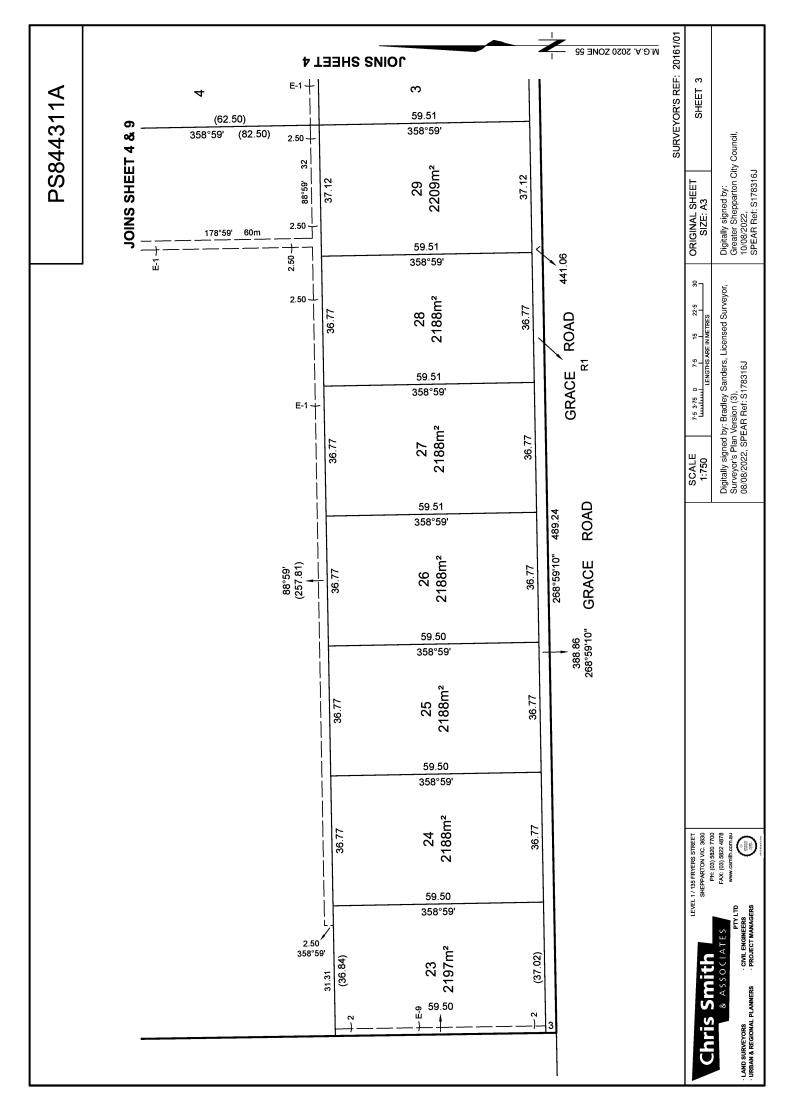

The document is invalid if this cover sheet is removed or altered.

| PLAN OF SUBDIVISION                                                                                                                                                                               |                                                                                             |                                                                             |                                                                                                           | EDIT                                                                                                                       | ION 1                                                             | PS844311A                                |  |
|---------------------------------------------------------------------------------------------------------------------------------------------------------------------------------------------------|---------------------------------------------------------------------------------------------|-----------------------------------------------------------------------------|-----------------------------------------------------------------------------------------------------------|----------------------------------------------------------------------------------------------------------------------------|-------------------------------------------------------------------|------------------------------------------|--|
| LOCATION OF LAND                                                                                                                                                                                  |                                                                                             |                                                                             | Council Name: Greater Shepparton City Council                                                             |                                                                                                                            |                                                                   |                                          |  |
| PARISH: SHEPPARTON                                                                                                                                                                                |                                                                                             |                                                                             |                                                                                                           | Council Reference Number: S-2021-56                                                                                        |                                                                   |                                          |  |
| CROWN ALLOTMENT 102A                                                                                                                                                                              |                                                                                             |                                                                             | Planning Permit Reference: 2018-316/C<br>SPEAR Reference Number: S178316J                                 |                                                                                                                            |                                                                   |                                          |  |
| CROWN ALLOTMENT TOZA                                                                                                                                                                              |                                                                                             |                                                                             | Certification                                                                                             |                                                                                                                            |                                                                   |                                          |  |
|                                                                                                                                                                                                   |                                                                                             |                                                                             | This plan is certified under section 6 of the Subdivision Act 1988                                        |                                                                                                                            |                                                                   |                                          |  |
|                                                                                                                                                                                                   |                                                                                             |                                                                             | Public Open Space                                                                                         |                                                                                                                            |                                                                   |                                          |  |
| TITLE REFERENCE: VOL. 10001 FOL. 686, VOL. 10001 FOL. 687                                                                                                                                         |                                                                                             |                                                                             | A requirement for public open space under section 18 or 18A of the Subdivision Act 1988 has not been made |                                                                                                                            |                                                                   |                                          |  |
| & VOL. 10001 FOL. 688                                                                                                                                                                             |                                                                                             |                                                                             | Digitally signed by: Patricia Ann Garraway for Greater Shepparton City Council on                         |                                                                                                                            |                                                                   |                                          |  |
| LAST PLAN REFERENCE: LOTS 1, 2 & 3 ON LP221613X                                                                                                                                                   |                                                                                             |                                                                             | 10/08/2022                                                                                                |                                                                                                                            |                                                                   |                                          |  |
| POSTAL ADDRESS: 50 GRACE ROAD, SHEPPARTON NORTH<br>(at time of subdivision) VIC 3631                                                                                                              |                                                                                             |                                                                             | Statement of Compliance issued: 01/09/2022                                                                |                                                                                                                            |                                                                   |                                          |  |
| MGA CO-ORDII<br>(of approx. centre c                                                                                                                                                              |                                                                                             | ZONE: 55<br>GDA 2020                                                        |                                                                                                           |                                                                                                                            |                                                                   |                                          |  |
| VESTING OF ROADS AND/OR RESERVES                                                                                                                                                                  |                                                                                             |                                                                             | 6                                                                                                         | NOTATIONS                                                                                                                  |                                                                   |                                          |  |
| IDENTIFIER                                                                                                                                                                                        |                                                                                             |                                                                             |                                                                                                           | OTHER PURPOSES OF THE PLAN:-                                                                                               |                                                                   |                                          |  |
| ROAD R1                                                                                                                                                                                           | GREATER SHEPPARTO                                                                           |                                                                             |                                                                                                           | (1) THE WHOLE OF THE POWERLINE EASEMENT CREATED IN FAVOUR OF                                                               |                                                                   |                                          |  |
| RESERVE No<br>RESERVE No                                                                                                                                                                          |                                                                                             | GREATER SHEPPARTON CITY COUNCIL<br>GOULBURN VALLEY REGION WATER CORPORATION |                                                                                                           | THE STATE ELECTRICITY COMMISSION ON LP221613X AND SHOWN<br>MARKED E-1 ON LP221613X IS TO BE REMOVED.                       |                                                                   |                                          |  |
| RESERVE NO                                                                                                                                                                                        |                                                                                             |                                                                             |                                                                                                           | GROUNDS FOR REMOVAL:-                                                                                                      |                                                                   |                                          |  |
| RESERVE No                                                                                                                                                                                        |                                                                                             |                                                                             |                                                                                                           | AGREEMENT OF ALL INTERESTED PARTIES PURSUANT TO                                                                            |                                                                   |                                          |  |
|                                                                                                                                                                                                   | NOTATIONS                                                                                   |                                                                             |                                                                                                           |                                                                                                                            |                                                                   |                                          |  |
|                                                                                                                                                                                                   | N: 15 METRES BELOW THE SURFACE.<br>THE LAND IN THE PLAN.                                    |                                                                             |                                                                                                           | (2) THE WHOLE OF THE WATER SUPPLY EASEMENT CREATED IN FAVOUR<br>OF THE LOTS ON LP221613X ON LP221613X AND SHOWN MARKED E-2 |                                                                   |                                          |  |
|                                                                                                                                                                                                   | _AN IS BASED ON SURVEY.                                                                     |                                                                             |                                                                                                           | ON LP221613X IS TO BE REMOVED.                                                                                             |                                                                   |                                          |  |
|                                                                                                                                                                                                   |                                                                                             |                                                                             |                                                                                                           | GROUNDS FOR REMOVAL:-<br>AGREEMENT OF ALL INTERESTED PARTIES PURSUANT TO                                                   |                                                                   |                                          |  |
| STAGING: THIS IS NOT A STAGED PLAN OF SUBDIVISION.                                                                                                                                                |                                                                                             |                                                                             |                                                                                                           | SECTION 6(1)(k)(iv) OF THE SUBDIVISION ACT 1988.                                                                           |                                                                   |                                          |  |
| PLANNING PERMI                                                                                                                                                                                    | II No. 2018-316.                                                                            |                                                                             |                                                                                                           |                                                                                                                            |                                                                   |                                          |  |
| LOT NUMBERS 9                                                                                                                                                                                     | TO 16 INCLUSIVE HAVE BEEN OMITTED                                                           | D FROM THIS                                                                 | S PLAN.                                                                                                   |                                                                                                                            |                                                                   |                                          |  |
|                                                                                                                                                                                                   |                                                                                             |                                                                             | 、                                                                                                         |                                                                                                                            |                                                                   |                                          |  |
| SHEPPARTON PM                                                                                                                                                                                     | S BEEN CONNECTED TO PERMANENT<br>d's 162, 164, 166, 206 & 208 AND SR79 P<br>SURVEY AREA No. |                                                                             | i).                                                                                                       |                                                                                                                            |                                                                   |                                          |  |
|                                                                                                                                                                                                   |                                                                                             | EAS                                                                         |                                                                                                           | I<br>NFORMATI                                                                                                              | ON                                                                |                                          |  |
| EGEND: A - AP                                                                                                                                                                                     | PURTENANT EASEMENT E - ENCUM                                                                | BERING EAS                                                                  | EMENT R-                                                                                                  | - ENCUMBERIN                                                                                                               | NG EASEMENT                                                       | (ROAD)                                   |  |
| EASEMENT                                                                                                                                                                                          | PURPOSE                                                                                     | WIDTH<br>(METRES)                                                           |                                                                                                           |                                                                                                                            |                                                                   | LAND BENEFITED/ IN FAVOUR OF             |  |
|                                                                                                                                                                                                   | PIPELINES OR ANCILLARY PURPOSES                                                             | , <u>,</u>                                                                  | THIS PLAN (SEC.136,<br>WATER ACT 1989)                                                                    |                                                                                                                            | GOULE                                                             | GOULBURN VALLEY REGION WATER CORPORATION |  |
| E-2, E-6, E-8<br>& E-13                                                                                                                                                                           | POWER LINE                                                                                  | SEE DIAG.                                                                   | THIS PLAN - SEC.88,<br>ELECTRICITY INDUSTRY<br>ACT 2000                                                   |                                                                                                                            | POWERCOR AUSTRALIA LTD.                                           |                                          |  |
| E-3, E-4 & E-12                                                                                                                                                                                   | CARRIAGEWAY                                                                                 | SEE DIAG.                                                                   | THIS PLAN                                                                                                 |                                                                                                                            | GOULBURN VALLEY REGION WATER CORPORATION                          |                                          |  |
| E-5, E-11 & E-13                                                                                                                                                                                  | ELECTRICITY SUPPLY<br>(UNDERGROUND CABLES)                                                  | SEE DIAG.                                                                   | THIS PLAN                                                                                                 |                                                                                                                            | GOULBURN VALLEY REGION WATER CORPORATION                          |                                          |  |
| E-4, E-6 & E-7                                                                                                                                                                                    | CARRIAGEWAY                                                                                 | SEE DIAG.                                                                   | THIS PLAN                                                                                                 |                                                                                                                            | GREATER SHEPPARTON CITY COUNCIL                                   |                                          |  |
| E-4, E-6, E-7,<br>E-9 & E-10                                                                                                                                                                      | DRAINAGE                                                                                    | SEE DIAG.                                                                   | THIS PLAN                                                                                                 |                                                                                                                            | GREATER SHEPPARTON CITY COUNCIL                                   |                                          |  |
|                                                                                                                                                                                                   |                                                                                             |                                                                             |                                                                                                           |                                                                                                                            |                                                                   |                                          |  |
| Chris Smith<br>SHEPPARTON VIC. 3630<br>PH: (03) 5820 7700                                                                                                                                         |                                                                                             |                                                                             | 61/01                                                                                                     |                                                                                                                            | ORIGINAL SHEET<br>SIZE: A3 SHEET 1 OF 9 SHEET                     |                                          |  |
| & ASSOCIATES<br>PTY LTD<br>LAND SURVEYORS CIVIL ENGINEERS<br>CIVIL ENGINEERS<br>ASSOCIATES<br>PTY LTD<br>Digitally signed by: Bradley<br>Surveyor's Plan Version (3),<br>08/08/2022, SPEAR Ref: S |                                                                                             |                                                                             | 3                                                                                                         | ed Surveyor,                                                                                                               | PLAN REGISTERED<br>TIME: 12:26pm DATE: 3 / 10 / 2022<br>Rod Speer |                                          |  |
| UKDAN & KEGIUNAL PLAN                                                                                                                                                                             | NERS PROJECT MANAGERS                                                                       |                                                                             |                                                                                                           |                                                                                                                            |                                                                   | Assistant Registrar of Titles            |  |