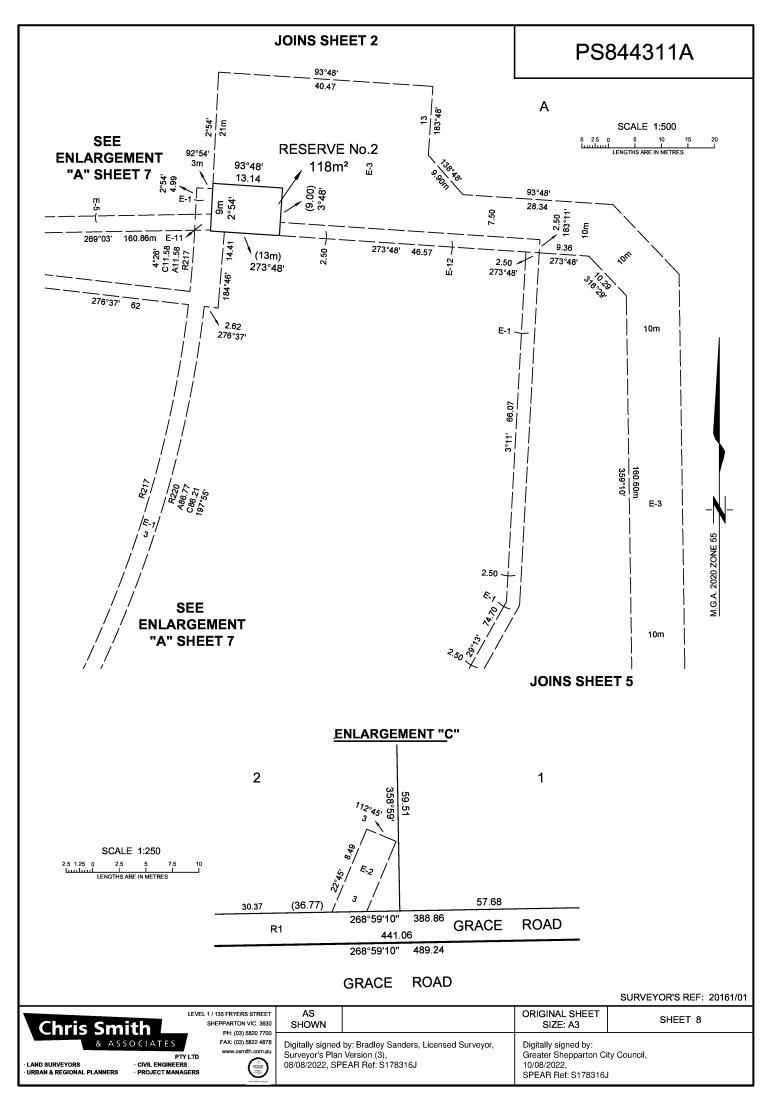

The document is invalid if this cover sheet is removed or altered.

| PLAN OF SUBDIVISION                                                                                                                                                                               |                                                                                             |                                                                             |                                                                                                           | EDIT                                                                                                                       | ION 1                                                             | PS844311A                                |  |
|---------------------------------------------------------------------------------------------------------------------------------------------------------------------------------------------------|---------------------------------------------------------------------------------------------|-----------------------------------------------------------------------------|-----------------------------------------------------------------------------------------------------------|----------------------------------------------------------------------------------------------------------------------------|-------------------------------------------------------------------|------------------------------------------|--|
| LOCATION OF LAND                                                                                                                                                                                  |                                                                                             |                                                                             | Council Name: Greater Shepparton City Council                                                             |                                                                                                                            |                                                                   |                                          |  |
| PARISH: SHEPPARTON                                                                                                                                                                                |                                                                                             |                                                                             |                                                                                                           | Council Reference Number: S-2021-56                                                                                        |                                                                   |                                          |  |
| CROWN ALLOTMENT 102A                                                                                                                                                                              |                                                                                             |                                                                             | Planning Permit Reference: 2018-316/C<br>SPEAR Reference Number: S178316J                                 |                                                                                                                            |                                                                   |                                          |  |
| CROWN ALLOTMENT TOZA                                                                                                                                                                              |                                                                                             |                                                                             | Certification                                                                                             |                                                                                                                            |                                                                   |                                          |  |
|                                                                                                                                                                                                   |                                                                                             |                                                                             | This plan is certified under section 6 of the Subdivision Act 1988                                        |                                                                                                                            |                                                                   |                                          |  |
|                                                                                                                                                                                                   |                                                                                             |                                                                             | Public Open Space                                                                                         |                                                                                                                            |                                                                   |                                          |  |
| TITLE REFERENCE: VOL. 10001 FOL. 686, VOL. 10001 FOL. 687                                                                                                                                         |                                                                                             |                                                                             | A requirement for public open space under section 18 or 18A of the Subdivision Act 1988 has not been made |                                                                                                                            |                                                                   |                                          |  |
| & VOL. 10001 FOL. 688                                                                                                                                                                             |                                                                                             |                                                                             | Digitally signed by: Patricia Ann Garraway for Greater Shepparton City Council on                         |                                                                                                                            |                                                                   |                                          |  |
| LAST PLAN REFERENCE: LOTS 1, 2 & 3 ON LP221613X                                                                                                                                                   |                                                                                             |                                                                             | 10/08/2022                                                                                                |                                                                                                                            |                                                                   |                                          |  |
| POSTAL ADDRESS: 50 GRACE ROAD, SHEPPARTON NORTH<br>(at time of subdivision) VIC 3631                                                                                                              |                                                                                             |                                                                             | Statement of Compliance issued: 01/09/2022                                                                |                                                                                                                            |                                                                   |                                          |  |
| MGA CO-ORDII<br>(of approx. centre c                                                                                                                                                              |                                                                                             | ZONE: 55<br>GDA 2020                                                        |                                                                                                           |                                                                                                                            |                                                                   |                                          |  |
| VESTING OF ROADS AND/OR RESERVES                                                                                                                                                                  |                                                                                             |                                                                             | 6                                                                                                         | NOTATIONS                                                                                                                  |                                                                   |                                          |  |
| IDENTIFIER                                                                                                                                                                                        |                                                                                             |                                                                             |                                                                                                           | OTHER PURPOSES OF THE PLAN:-                                                                                               |                                                                   |                                          |  |
| ROAD R1                                                                                                                                                                                           | GREATER SHEPPARTO                                                                           |                                                                             |                                                                                                           | (1) THE WHOLE OF THE POWERLINE EASEMENT CREATED IN FAVOUR OF                                                               |                                                                   |                                          |  |
| RESERVE No<br>RESERVE No                                                                                                                                                                          |                                                                                             | GREATER SHEPPARTON CITY COUNCIL<br>GOULBURN VALLEY REGION WATER CORPORATION |                                                                                                           | THE STATE ELECTRICITY COMMISSION ON LP221613X AND SHOWN<br>MARKED E-1 ON LP221613X IS TO BE REMOVED.                       |                                                                   |                                          |  |
| RESERVE NO                                                                                                                                                                                        |                                                                                             |                                                                             |                                                                                                           | GROUNDS FOR REMOVAL:-                                                                                                      |                                                                   |                                          |  |
| RESERVE No                                                                                                                                                                                        |                                                                                             |                                                                             |                                                                                                           | AGREEMENT OF ALL INTERESTED PARTIES PURSUANT TO                                                                            |                                                                   |                                          |  |
|                                                                                                                                                                                                   | NOTATIONS                                                                                   |                                                                             |                                                                                                           |                                                                                                                            |                                                                   |                                          |  |
|                                                                                                                                                                                                   | N: 15 METRES BELOW THE SURFACE.<br>THE LAND IN THE PLAN.                                    |                                                                             |                                                                                                           | (2) THE WHOLE OF THE WATER SUPPLY EASEMENT CREATED IN FAVOUR<br>OF THE LOTS ON LP221613X ON LP221613X AND SHOWN MARKED E-2 |                                                                   |                                          |  |
|                                                                                                                                                                                                   | _AN IS BASED ON SURVEY.                                                                     |                                                                             |                                                                                                           | ON LP221613X IS TO BE REMOVED.                                                                                             |                                                                   |                                          |  |
|                                                                                                                                                                                                   |                                                                                             |                                                                             |                                                                                                           | GROUNDS FOR REMOVAL:-<br>AGREEMENT OF ALL INTERESTED PARTIES PURSUANT TO                                                   |                                                                   |                                          |  |
| STAGING: THIS IS NOT A STAGED PLAN OF SUBDIVISION.                                                                                                                                                |                                                                                             |                                                                             |                                                                                                           | SECTION 6(1)(k)(iv) OF THE SUBDIVISION ACT 1988.                                                                           |                                                                   |                                          |  |
| PLANNING PERMI                                                                                                                                                                                    | II No. 2018-316.                                                                            |                                                                             |                                                                                                           |                                                                                                                            |                                                                   |                                          |  |
| LOT NUMBERS 9                                                                                                                                                                                     | TO 16 INCLUSIVE HAVE BEEN OMITTED                                                           | D FROM THIS                                                                 | S PLAN.                                                                                                   |                                                                                                                            |                                                                   |                                          |  |
|                                                                                                                                                                                                   |                                                                                             |                                                                             | 、                                                                                                         |                                                                                                                            |                                                                   |                                          |  |
| SHEPPARTON PM                                                                                                                                                                                     | S BEEN CONNECTED TO PERMANENT<br>d's 162, 164, 166, 206 & 208 AND SR79 P<br>SURVEY AREA No. |                                                                             | i).                                                                                                       |                                                                                                                            |                                                                   |                                          |  |
|                                                                                                                                                                                                   |                                                                                             | EAS                                                                         |                                                                                                           | I<br>NFORMATI                                                                                                              | ON                                                                |                                          |  |
| EGEND: A - AP                                                                                                                                                                                     | PURTENANT EASEMENT E - ENCUM                                                                | BERING EAS                                                                  | EMENT R-                                                                                                  | - ENCUMBERIN                                                                                                               | NG EASEMENT                                                       | (ROAD)                                   |  |
| EASEMENT                                                                                                                                                                                          | PURPOSE                                                                                     | WIDTH<br>(METRES)                                                           |                                                                                                           |                                                                                                                            |                                                                   | LAND BENEFITED/ IN FAVOUR OF             |  |
|                                                                                                                                                                                                   | PIPELINES OR ANCILLARY PURPOSES                                                             | , <u>,</u>                                                                  | THIS PLAN (SEC.136,<br>WATER ACT 1989)                                                                    |                                                                                                                            | GOULE                                                             | GOULBURN VALLEY REGION WATER CORPORATION |  |
| E-2, E-6, E-8<br>& E-13                                                                                                                                                                           | POWER LINE                                                                                  | SEE DIAG.                                                                   | THIS PLAN - SEC.88,<br>ELECTRICITY INDUSTRY<br>ACT 2000                                                   |                                                                                                                            | POWERCOR AUSTRALIA LTD.                                           |                                          |  |
| E-3, E-4 & E-12                                                                                                                                                                                   | CARRIAGEWAY                                                                                 | SEE DIAG.                                                                   | THIS PLAN                                                                                                 |                                                                                                                            | GOULBURN VALLEY REGION WATER CORPORATION                          |                                          |  |
| E-5, E-11 & E-13                                                                                                                                                                                  | ELECTRICITY SUPPLY<br>(UNDERGROUND CABLES)                                                  | SEE DIAG.                                                                   | THIS PLAN                                                                                                 |                                                                                                                            | GOULBURN VALLEY REGION WATER CORPORATION                          |                                          |  |
| E-4, E-6 & E-7                                                                                                                                                                                    | CARRIAGEWAY                                                                                 | SEE DIAG.                                                                   | THIS PLAN                                                                                                 |                                                                                                                            | GREATER SHEPPARTON CITY COUNCIL                                   |                                          |  |
| E-4, E-6, E-7,<br>E-9 & E-10                                                                                                                                                                      | DRAINAGE                                                                                    | SEE DIAG.                                                                   | THIS PLAN                                                                                                 |                                                                                                                            | GREATER SHEPPARTON CITY COUNCIL                                   |                                          |  |
|                                                                                                                                                                                                   |                                                                                             |                                                                             |                                                                                                           |                                                                                                                            |                                                                   |                                          |  |
| Chris Smith<br>SHEPPARTON VIC. 3630<br>PH: (03) 5820 7700                                                                                                                                         |                                                                                             |                                                                             | 61/01                                                                                                     |                                                                                                                            | ORIGINAL SHEET<br>SIZE: A3 SHEET 1 OF 9 SHEET                     |                                          |  |
| & ASSOCIATES<br>PTY LTD<br>LAND SURVEYORS CIVIL ENGINEERS<br>CIVIL ENGINEERS<br>ASSOCIATES<br>PTY LTD<br>Digitally signed by: Bradley<br>Surveyor's Plan Version (3),<br>08/08/2022, SPEAR Ref: S |                                                                                             |                                                                             | 3                                                                                                         | ed Surveyor,                                                                                                               | PLAN REGISTERED<br>TIME: 12:26pm DATE: 3 / 10 / 2022<br>Rod Speer |                                          |  |
| UKDAN & KEGIUNAL PLAN                                                                                                                                                                             | NERS PROJECT MANAGERS                                                                       |                                                                             |                                                                                                           |                                                                                                                            |                                                                   | Assistant Registrar of Titles            |  |