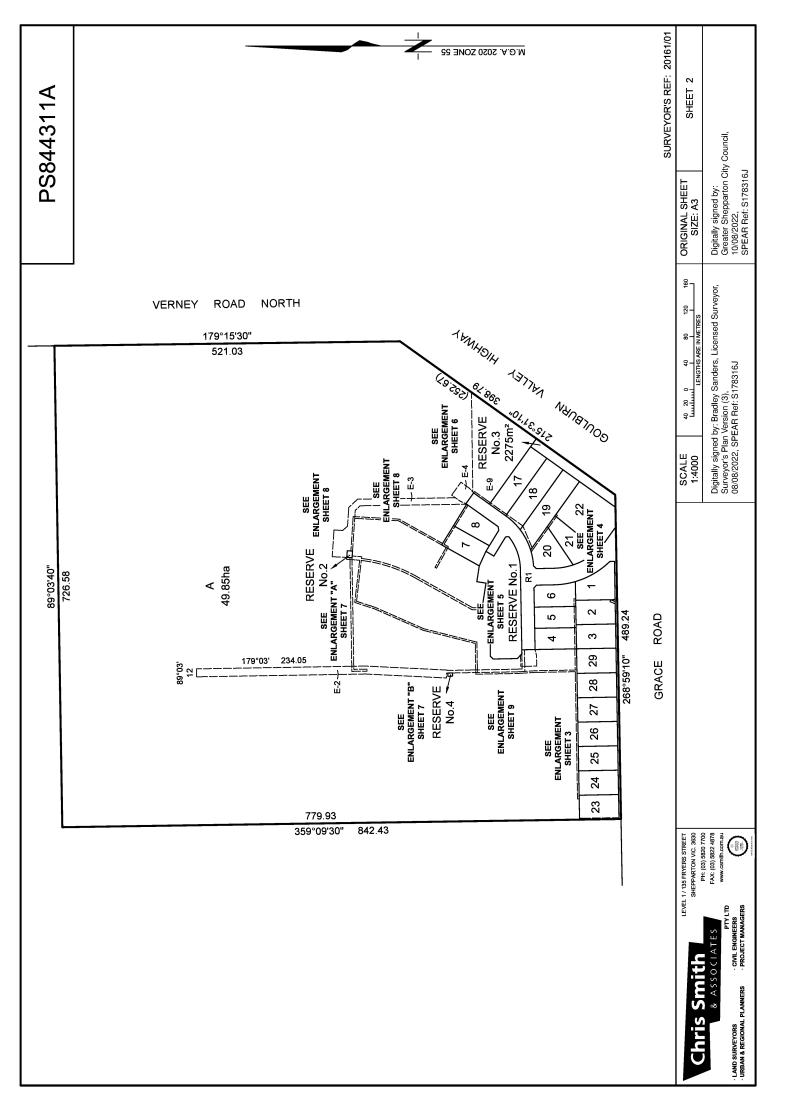

The document is invalid if this cover sheet is removed or altered.

| PLAN OF SUBDIVISION                                                                                                                                                                               |                                                                                             |                                                                             |                                                                                                           | EDIT                                                                                                                       | ION 1                                                             | PS844311A                                |  |
|---------------------------------------------------------------------------------------------------------------------------------------------------------------------------------------------------|---------------------------------------------------------------------------------------------|-----------------------------------------------------------------------------|-----------------------------------------------------------------------------------------------------------|----------------------------------------------------------------------------------------------------------------------------|-------------------------------------------------------------------|------------------------------------------|--|
| LOCATION OF LAND                                                                                                                                                                                  |                                                                                             |                                                                             | Council Name: Greater Shepparton City Council                                                             |                                                                                                                            |                                                                   |                                          |  |
| PARISH: SHEPPARTON                                                                                                                                                                                |                                                                                             |                                                                             |                                                                                                           | Council Reference Number: S-2021-56                                                                                        |                                                                   |                                          |  |
| CROWN ALLOTMENT 102A                                                                                                                                                                              |                                                                                             |                                                                             | Planning Permit Reference: 2018-316/C<br>SPEAR Reference Number: S178316J                                 |                                                                                                                            |                                                                   |                                          |  |
| CROWN ALLOTMENT TOZA                                                                                                                                                                              |                                                                                             |                                                                             | Certification                                                                                             |                                                                                                                            |                                                                   |                                          |  |
|                                                                                                                                                                                                   |                                                                                             |                                                                             | This plan is certified under section 6 of the Subdivision Act 1988                                        |                                                                                                                            |                                                                   |                                          |  |
|                                                                                                                                                                                                   |                                                                                             |                                                                             | Public Open Space                                                                                         |                                                                                                                            |                                                                   |                                          |  |
| TITLE REFERENCE: VOL. 10001 FOL. 686, VOL. 10001 FOL. 687                                                                                                                                         |                                                                                             |                                                                             | A requirement for public open space under section 18 or 18A of the Subdivision Act 1988 has not been made |                                                                                                                            |                                                                   |                                          |  |
| & VOL. 10001 FOL. 688                                                                                                                                                                             |                                                                                             |                                                                             | Digitally signed by: Patricia Ann Garraway for Greater Shepparton City Council on                         |                                                                                                                            |                                                                   |                                          |  |
| LAST PLAN REFERENCE: LOTS 1, 2 & 3 ON LP221613X                                                                                                                                                   |                                                                                             |                                                                             | 10/08/2022                                                                                                |                                                                                                                            |                                                                   |                                          |  |
| POSTAL ADDRESS: 50 GRACE ROAD, SHEPPARTON NORTH<br>(at time of subdivision) VIC 3631                                                                                                              |                                                                                             |                                                                             | Statement of Compliance issued: 01/09/2022                                                                |                                                                                                                            |                                                                   |                                          |  |
| MGA CO-ORDII<br>(of approx. centre c                                                                                                                                                              |                                                                                             | ZONE: 55<br>GDA 2020                                                        |                                                                                                           |                                                                                                                            |                                                                   |                                          |  |
| VESTING OF ROADS AND/OR RESERVES                                                                                                                                                                  |                                                                                             |                                                                             | 6                                                                                                         | NOTATIONS                                                                                                                  |                                                                   |                                          |  |
| IDENTIFIER                                                                                                                                                                                        |                                                                                             |                                                                             |                                                                                                           | OTHER PURPOSES OF THE PLAN:-                                                                                               |                                                                   |                                          |  |
| ROAD R1                                                                                                                                                                                           | GREATER SHEPPARTO                                                                           |                                                                             |                                                                                                           | (1) THE WHOLE OF THE POWERLINE EASEMENT CREATED IN FAVOUR OF                                                               |                                                                   |                                          |  |
| RESERVE No<br>RESERVE No                                                                                                                                                                          |                                                                                             | GREATER SHEPPARTON CITY COUNCIL<br>GOULBURN VALLEY REGION WATER CORPORATION |                                                                                                           | THE STATE ELECTRICITY COMMISSION ON LP221613X AND SHOWN<br>MARKED E-1 ON LP221613X IS TO BE REMOVED.                       |                                                                   |                                          |  |
| RESERVE NO                                                                                                                                                                                        |                                                                                             |                                                                             |                                                                                                           | GROUNDS FOR REMOVAL:-                                                                                                      |                                                                   |                                          |  |
| RESERVE No                                                                                                                                                                                        |                                                                                             |                                                                             |                                                                                                           | AGREEMENT OF ALL INTERESTED PARTIES PURSUANT TO                                                                            |                                                                   |                                          |  |
|                                                                                                                                                                                                   | NOTATIONS                                                                                   |                                                                             |                                                                                                           |                                                                                                                            |                                                                   |                                          |  |
|                                                                                                                                                                                                   | N: 15 METRES BELOW THE SURFACE.<br>THE LAND IN THE PLAN.                                    |                                                                             |                                                                                                           | (2) THE WHOLE OF THE WATER SUPPLY EASEMENT CREATED IN FAVOUR<br>OF THE LOTS ON LP221613X ON LP221613X AND SHOWN MARKED E-2 |                                                                   |                                          |  |
|                                                                                                                                                                                                   | _AN IS BASED ON SURVEY.                                                                     |                                                                             |                                                                                                           | ON LP221613X IS TO BE REMOVED.                                                                                             |                                                                   |                                          |  |
|                                                                                                                                                                                                   |                                                                                             |                                                                             |                                                                                                           | GROUNDS FOR REMOVAL:-<br>AGREEMENT OF ALL INTERESTED PARTIES PURSUANT TO                                                   |                                                                   |                                          |  |
| STAGING: THIS IS NOT A STAGED PLAN OF SUBDIVISION.                                                                                                                                                |                                                                                             |                                                                             |                                                                                                           | SECTION 6(1)(k)(iv) OF THE SUBDIVISION ACT 1988.                                                                           |                                                                   |                                          |  |
| PLANNING PERMI                                                                                                                                                                                    | II No. 2018-316.                                                                            |                                                                             |                                                                                                           |                                                                                                                            |                                                                   |                                          |  |
| LOT NUMBERS 9                                                                                                                                                                                     | TO 16 INCLUSIVE HAVE BEEN OMITTED                                                           | D FROM THIS                                                                 | S PLAN.                                                                                                   |                                                                                                                            |                                                                   |                                          |  |
|                                                                                                                                                                                                   |                                                                                             |                                                                             | 、                                                                                                         |                                                                                                                            |                                                                   |                                          |  |
| SHEPPARTON PM                                                                                                                                                                                     | S BEEN CONNECTED TO PERMANENT<br>d's 162, 164, 166, 206 & 208 AND SR79 P<br>SURVEY AREA No. |                                                                             | i).                                                                                                       |                                                                                                                            |                                                                   |                                          |  |
|                                                                                                                                                                                                   |                                                                                             | EAS                                                                         |                                                                                                           | I<br>NFORMATI                                                                                                              | ON                                                                |                                          |  |
| EGEND: A - AP                                                                                                                                                                                     | PURTENANT EASEMENT E - ENCUM                                                                | BERING EAS                                                                  | EMENT R-                                                                                                  | - ENCUMBERIN                                                                                                               | NG EASEMENT                                                       | (ROAD)                                   |  |
| EASEMENT                                                                                                                                                                                          | PURPOSE                                                                                     | WIDTH<br>(METRES)                                                           |                                                                                                           |                                                                                                                            |                                                                   | LAND BENEFITED/ IN FAVOUR OF             |  |
|                                                                                                                                                                                                   | PIPELINES OR ANCILLARY PURPOSES                                                             | , <u>,</u>                                                                  | THIS PLAN (SEC.136,<br>WATER ACT 1989)                                                                    |                                                                                                                            | GOULE                                                             | GOULBURN VALLEY REGION WATER CORPORATION |  |
| E-2, E-6, E-8<br>& E-13                                                                                                                                                                           | POWER LINE                                                                                  | SEE DIAG.                                                                   | THIS PLAN - SEC.88,<br>ELECTRICITY INDUSTRY<br>ACT 2000                                                   |                                                                                                                            | POWERCOR AUSTRALIA LTD.                                           |                                          |  |
| E-3, E-4 & E-12                                                                                                                                                                                   | CARRIAGEWAY                                                                                 | SEE DIAG.                                                                   | THIS PLAN                                                                                                 |                                                                                                                            | GOULBURN VALLEY REGION WATER CORPORATION                          |                                          |  |
| E-5, E-11 & E-13                                                                                                                                                                                  | ELECTRICITY SUPPLY<br>(UNDERGROUND CABLES)                                                  | SEE DIAG.                                                                   | THIS PLAN                                                                                                 |                                                                                                                            | GOULBURN VALLEY REGION WATER CORPORATION                          |                                          |  |
| E-4, E-6 & E-7                                                                                                                                                                                    | CARRIAGEWAY                                                                                 | SEE DIAG.                                                                   | THIS PLAN                                                                                                 |                                                                                                                            | GREATER SHEPPARTON CITY COUNCIL                                   |                                          |  |
| E-4, E-6, E-7,<br>E-9 & E-10                                                                                                                                                                      | DRAINAGE                                                                                    | SEE DIAG.                                                                   | THIS PLAN                                                                                                 |                                                                                                                            | GREATER SHEPPARTON CITY COUNCIL                                   |                                          |  |
|                                                                                                                                                                                                   |                                                                                             |                                                                             |                                                                                                           |                                                                                                                            |                                                                   |                                          |  |
| Chris Smith<br>SHEPPARTON VIC. 3630<br>PH: (03) 5820 7700                                                                                                                                         |                                                                                             |                                                                             | 61/01                                                                                                     |                                                                                                                            | ORIGINAL SHEET<br>SIZE: A3 SHEET 1 OF 9 SHEET                     |                                          |  |
| & ASSOCIATES<br>PTY LTD<br>LAND SURVEYORS CIVIL ENGINEERS<br>CIVIL ENGINEERS<br>ASSOCIATES<br>PTY LTD<br>Digitally signed by: Bradley<br>Surveyor's Plan Version (3),<br>08/08/2022, SPEAR Ref: S |                                                                                             |                                                                             | 3                                                                                                         | ed Surveyor,                                                                                                               | PLAN REGISTERED<br>TIME: 12:26pm DATE: 3 / 10 / 2022<br>Rod Speer |                                          |  |
| UKDAN & KEGIUNAL PLAN                                                                                                                                                                             | NERS PROJECT MANAGERS                                                                       |                                                                             |                                                                                                           |                                                                                                                            |                                                                   | Assistant Registrar of Titles            |  |