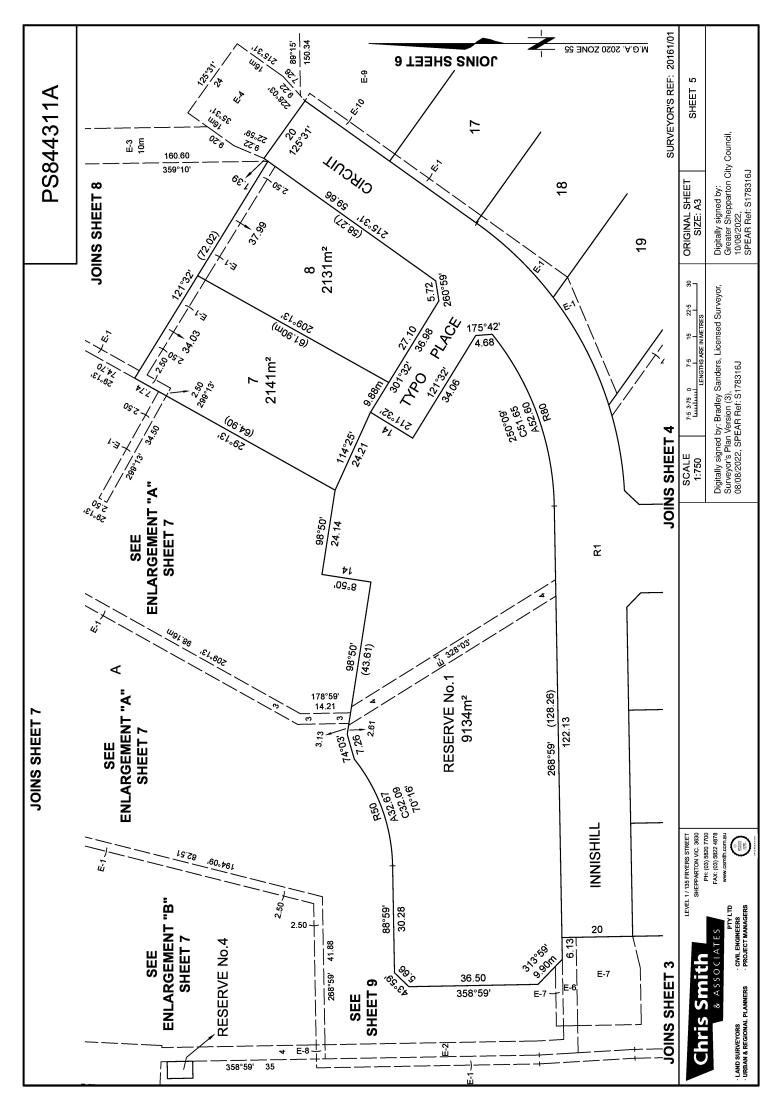

The document is invalid if this cover sheet is removed or altered.

| PLAN OF SUBDIVISION                                                                                                                                                                               |                                                                                             |                                                                             |                                                                                                           | EDIT                                                                                                                       | ION 1                                                             | PS844311A                                |  |
|---------------------------------------------------------------------------------------------------------------------------------------------------------------------------------------------------|---------------------------------------------------------------------------------------------|-----------------------------------------------------------------------------|-----------------------------------------------------------------------------------------------------------|----------------------------------------------------------------------------------------------------------------------------|-------------------------------------------------------------------|------------------------------------------|--|
| LOCATION OF LAND                                                                                                                                                                                  |                                                                                             |                                                                             | Council Name: Greater Shepparton City Council                                                             |                                                                                                                            |                                                                   |                                          |  |
| PARISH: SHEPPARTON                                                                                                                                                                                |                                                                                             |                                                                             |                                                                                                           | Council Reference Number: S-2021-56                                                                                        |                                                                   |                                          |  |
| CROWN ALLOTMENT 102A                                                                                                                                                                              |                                                                                             |                                                                             | Planning Permit Reference: 2018-316/C<br>SPEAR Reference Number: S178316J                                 |                                                                                                                            |                                                                   |                                          |  |
| CROWN ALLOTMENT TOZA                                                                                                                                                                              |                                                                                             |                                                                             | Certification                                                                                             |                                                                                                                            |                                                                   |                                          |  |
|                                                                                                                                                                                                   |                                                                                             |                                                                             | This plan is certified under section 6 of the Subdivision Act 1988                                        |                                                                                                                            |                                                                   |                                          |  |
|                                                                                                                                                                                                   |                                                                                             |                                                                             | Public Open Space                                                                                         |                                                                                                                            |                                                                   |                                          |  |
| TITLE REFERENCE: VOL. 10001 FOL. 686, VOL. 10001 FOL. 687                                                                                                                                         |                                                                                             |                                                                             | A requirement for public open space under section 18 or 18A of the Subdivision Act 1988 has not been made |                                                                                                                            |                                                                   |                                          |  |
| & VOL. 10001 FOL. 688                                                                                                                                                                             |                                                                                             |                                                                             | Digitally signed by: Patricia Ann Garraway for Greater Shepparton City Council on                         |                                                                                                                            |                                                                   |                                          |  |
| LAST PLAN REFERENCE: LOTS 1, 2 & 3 ON LP221613X                                                                                                                                                   |                                                                                             |                                                                             | 10/08/2022                                                                                                |                                                                                                                            |                                                                   |                                          |  |
| POSTAL ADDRESS: 50 GRACE ROAD, SHEPPARTON NORTH<br>(at time of subdivision) VIC 3631                                                                                                              |                                                                                             |                                                                             | Statement of Compliance issued: 01/09/2022                                                                |                                                                                                                            |                                                                   |                                          |  |
| MGA CO-ORDII<br>(of approx. centre c                                                                                                                                                              |                                                                                             | ZONE: 55<br>GDA 2020                                                        |                                                                                                           |                                                                                                                            |                                                                   |                                          |  |
| VESTING OF ROADS AND/OR RESERVES                                                                                                                                                                  |                                                                                             |                                                                             | 6                                                                                                         | NOTATIONS                                                                                                                  |                                                                   |                                          |  |
| IDENTIFIER                                                                                                                                                                                        |                                                                                             |                                                                             |                                                                                                           | OTHER PURPOSES OF THE PLAN:-                                                                                               |                                                                   |                                          |  |
| ROAD R1                                                                                                                                                                                           | GREATER SHEPPARTO                                                                           |                                                                             |                                                                                                           | (1) THE WHOLE OF THE POWERLINE EASEMENT CREATED IN FAVOUR OF                                                               |                                                                   |                                          |  |
| RESERVE No<br>RESERVE No                                                                                                                                                                          |                                                                                             | GREATER SHEPPARTON CITY COUNCIL<br>GOULBURN VALLEY REGION WATER CORPORATION |                                                                                                           | THE STATE ELECTRICITY COMMISSION ON LP221613X AND SHOWN<br>MARKED E-1 ON LP221613X IS TO BE REMOVED.                       |                                                                   |                                          |  |
| RESERVE NO                                                                                                                                                                                        |                                                                                             |                                                                             |                                                                                                           | GROUNDS FOR REMOVAL:-                                                                                                      |                                                                   |                                          |  |
| RESERVE No                                                                                                                                                                                        |                                                                                             |                                                                             |                                                                                                           | AGREEMENT OF ALL INTERESTED PARTIES PURSUANT TO                                                                            |                                                                   |                                          |  |
|                                                                                                                                                                                                   | NOTATIONS                                                                                   |                                                                             |                                                                                                           |                                                                                                                            |                                                                   |                                          |  |
|                                                                                                                                                                                                   | N: 15 METRES BELOW THE SURFACE.<br>THE LAND IN THE PLAN.                                    |                                                                             |                                                                                                           | (2) THE WHOLE OF THE WATER SUPPLY EASEMENT CREATED IN FAVOUR<br>OF THE LOTS ON LP221613X ON LP221613X AND SHOWN MARKED E-2 |                                                                   |                                          |  |
|                                                                                                                                                                                                   | _AN IS BASED ON SURVEY.                                                                     |                                                                             |                                                                                                           | ON LP221613X IS TO BE REMOVED.                                                                                             |                                                                   |                                          |  |
|                                                                                                                                                                                                   |                                                                                             |                                                                             |                                                                                                           | GROUNDS FOR REMOVAL:-<br>AGREEMENT OF ALL INTERESTED PARTIES PURSUANT TO                                                   |                                                                   |                                          |  |
| STAGING: THIS IS NOT A STAGED PLAN OF SUBDIVISION.                                                                                                                                                |                                                                                             |                                                                             |                                                                                                           | SECTION 6(1)(k)(iv) OF THE SUBDIVISION ACT 1988.                                                                           |                                                                   |                                          |  |
| PLANNING PERMI                                                                                                                                                                                    | II No. 2018-316.                                                                            |                                                                             |                                                                                                           |                                                                                                                            |                                                                   |                                          |  |
| LOT NUMBERS 9                                                                                                                                                                                     | TO 16 INCLUSIVE HAVE BEEN OMITTED                                                           | D FROM THIS                                                                 | S PLAN.                                                                                                   |                                                                                                                            |                                                                   |                                          |  |
|                                                                                                                                                                                                   |                                                                                             |                                                                             | 、                                                                                                         |                                                                                                                            |                                                                   |                                          |  |
| SHEPPARTON PM                                                                                                                                                                                     | S BEEN CONNECTED TO PERMANENT<br>d's 162, 164, 166, 206 & 208 AND SR79 P<br>SURVEY AREA No. |                                                                             | i).                                                                                                       |                                                                                                                            |                                                                   |                                          |  |
|                                                                                                                                                                                                   |                                                                                             | EAS                                                                         |                                                                                                           | I<br>NFORMATI                                                                                                              | ON                                                                |                                          |  |
| EGEND: A - AP                                                                                                                                                                                     | PURTENANT EASEMENT E - ENCUM                                                                | BERING EAS                                                                  | EMENT R-                                                                                                  | - ENCUMBERIN                                                                                                               | NG EASEMENT                                                       | (ROAD)                                   |  |
| EASEMENT                                                                                                                                                                                          | PURPOSE                                                                                     | WIDTH<br>(METRES)                                                           |                                                                                                           |                                                                                                                            |                                                                   | LAND BENEFITED/ IN FAVOUR OF             |  |
|                                                                                                                                                                                                   | PIPELINES OR ANCILLARY PURPOSES                                                             | , <u>,</u>                                                                  | THIS PLAN (SEC.136,<br>WATER ACT 1989)                                                                    |                                                                                                                            | GOULE                                                             | GOULBURN VALLEY REGION WATER CORPORATION |  |
| E-2, E-6, E-8<br>& E-13                                                                                                                                                                           | POWER LINE                                                                                  | SEE DIAG.                                                                   | THIS PLAN - SEC.88,<br>ELECTRICITY INDUSTRY<br>ACT 2000                                                   |                                                                                                                            | POWERCOR AUSTRALIA LTD.                                           |                                          |  |
| E-3, E-4 & E-12                                                                                                                                                                                   | CARRIAGEWAY                                                                                 | SEE DIAG.                                                                   | THIS PLAN                                                                                                 |                                                                                                                            | GOULBURN VALLEY REGION WATER CORPORATION                          |                                          |  |
| E-5, E-11 & E-13                                                                                                                                                                                  | ELECTRICITY SUPPLY<br>(UNDERGROUND CABLES)                                                  | SEE DIAG.                                                                   | THIS PLAN                                                                                                 |                                                                                                                            | GOULBURN VALLEY REGION WATER CORPORATION                          |                                          |  |
| E-4, E-6 & E-7                                                                                                                                                                                    | CARRIAGEWAY                                                                                 | SEE DIAG.                                                                   | THIS PLAN                                                                                                 |                                                                                                                            | GREATER SHEPPARTON CITY COUNCIL                                   |                                          |  |
| E-4, E-6, E-7,<br>E-9 & E-10                                                                                                                                                                      | DRAINAGE                                                                                    | SEE DIAG.                                                                   | THIS PLAN                                                                                                 |                                                                                                                            | GREATER SHEPPARTON CITY COUNCIL                                   |                                          |  |
|                                                                                                                                                                                                   |                                                                                             |                                                                             |                                                                                                           |                                                                                                                            |                                                                   |                                          |  |
| Chris Smith<br>SHEPPARTON VIC. 3630<br>PH: (03) 5820 7700                                                                                                                                         |                                                                                             |                                                                             | 61/01                                                                                                     |                                                                                                                            | ORIGINAL SHEET<br>SIZE: A3 SHEET 1 OF 9 SHEET                     |                                          |  |
| & ASSOCIATES<br>PTY LTD<br>LAND SURVEYORS CIVIL ENGINEERS<br>CIVIL ENGINEERS<br>ASSOCIATES<br>PTY LTD<br>Digitally signed by: Bradley<br>Surveyor's Plan Version (3),<br>08/08/2022, SPEAR Ref: S |                                                                                             |                                                                             | 3                                                                                                         | ed Surveyor,                                                                                                               | PLAN REGISTERED<br>TIME: 12:26pm DATE: 3 / 10 / 2022<br>Rod Speer |                                          |  |
| UKDAN & KEGIUNAL PLAN                                                                                                                                                                             | NERS PROJECT MANAGERS                                                                       |                                                                             |                                                                                                           |                                                                                                                            |                                                                   | Assistant Registrar of Titles            |  |